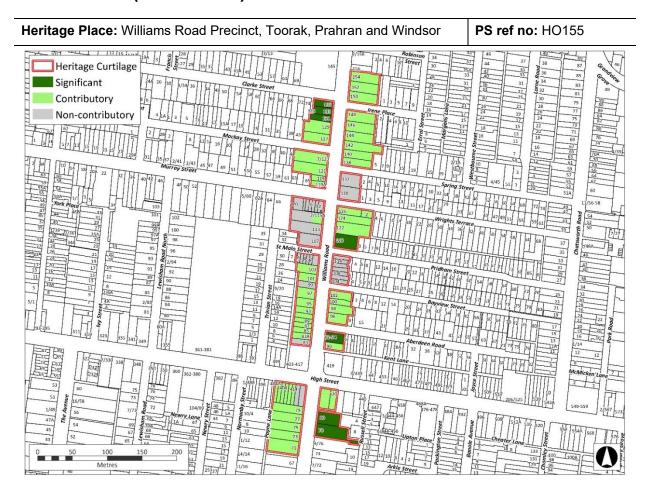

The remainder of the street is largely characterised by contributory properties, with a small number of non-contributory properties. Refer to the grading map for designations.

Character elements that contribute to the significance of the precinct include:

#### **Grades**

| Street address    | Current Grading  |
|-------------------|------------------|
| 78 Williams Road  | Significant      |
| 80 Williams Road  | Significant      |
| 83 Williams Road  | Non-contributory |
| 83A Williams Road | Contributory     |
| 85 Williams Road  | Contributory     |

| <b>F</b>              | _                |
|-----------------------|------------------|
| 87 Williams Road      | Contributory     |
| 89 Williams Road      | Contributory     |
| 90 Williams Road      | Contributory     |
| 91 Williams Road      | Contributory     |
| 92-94 Williams Road   | Significant      |
| 93 Williams Road      | Contributory     |
| 95 Williams Road      | Contributory     |
| 96 Williams Road      | Contributory     |
| 97 Williams Road      | Contributory     |
| 98 Williams Road      | Contributory     |
| 99 Williams Road      | Non-contributory |
| 100 Williams Road     | Contributory     |
| 101 Williams Road     | Contributory     |
| 102 Williams Road     | Contributory     |
| 103 Williams Road     | Contributory     |
| 104-116 Williams Road | Non-contributory |
| 107 Williams Road     | Non-contributory |
| 113 Williams Road     | Non-contributory |
| 115 Williams Road     | Contributory     |
| 115A Williams Road    | Non-contributory |
| 118 Williams Road     | Significant      |
| 119 Williams Road     | Contributory     |
| 119A Williams Road    | Contributory     |
| 121 Williams Road     | Contributory     |
| 122 Williams Road     | Contributory     |
| 123 Williams Road     | Contributory     |
| 124 Williams Road     | Contributory     |
| 126 Williams Road     | Contributory     |
| 127 Williams Road     | Contributory     |
| 129 Williams Road     | Contributory     |
| 130 Williams Road     | Non-contributory |
| 131 Williams Road     | Significant      |
| 132 Williams Road     | Non-contributory |
| 133 Williams Road     | Significant      |
| 135 Williams Road     | Significant      |
| 138 Williams Road     | Contributory     |
| 140 Williams Road     | Contributory     |
|                       |                  |
| 142 Williams Road     | Contributory     |

| 144 Williams RoadContributory146 Williams RoadContributory148 Williams RoadContributory150 Williams RoadContributory152 Williams RoadContributory154 Williams RoadContributory |    |
|--------------------------------------------------------------------------------------------------------------------------------------------------------------------------------|----|
| 148 Williams Road Contributory 150 Williams Road Contributory 152 Williams Road Contributory                                                                                   |    |
| 150 Williams Road Contributory  152 Williams Road Contributory                                                                                                                 |    |
| 152 Williams Road Contributory                                                                                                                                                 |    |
|                                                                                                                                                                                |    |
| 154 Williams Bood Contributory                                                                                                                                                 |    |
| 154 Williams Road Contributory                                                                                                                                                 |    |
| 71 Williams Road Contributory                                                                                                                                                  |    |
| 73 Williams Road Contributory                                                                                                                                                  |    |
| 75 Williams Road Contributory                                                                                                                                                  |    |
| 77 Williams Road Contributory                                                                                                                                                  |    |
| 79 Williams Road Contributory                                                                                                                                                  |    |
| 420 High Street Contributory                                                                                                                                                   |    |
| 404 High Street Contributory                                                                                                                                                   |    |
| 404A High Street Contributory                                                                                                                                                  |    |
| 406 High Street Contributory                                                                                                                                                   |    |
| 408 High Street Contributory                                                                                                                                                   |    |
| 410 High Street Contributory                                                                                                                                                   |    |
| 412 High Street Contributory                                                                                                                                                   |    |
| 414 High Street Contributory                                                                                                                                                   |    |
| 416 High Street Non-contributo                                                                                                                                                 | ry |
| 418 High Street Non-contributo                                                                                                                                                 | ry |
| 1 Malo Street Non-contributo                                                                                                                                                   | ry |
| 2 Malo Street Non-contributo                                                                                                                                                   | ry |
| 3 Malo Street Non-contributo                                                                                                                                                   | ry |
| 4 Malo Street Non-contributo                                                                                                                                                   | ry |
| 5 Malo Street Non-contributo                                                                                                                                                   | ry |
| 6 Malo Street Non-contributo                                                                                                                                                   | ry |
| 2 Wrights Terrace Contributory                                                                                                                                                 |    |
| 2A Spring Street Non-contributo                                                                                                                                                | ry |
| 74 Murray Street Non-contributo                                                                                                                                                | ry |
| 76 Murray Street Non-contributo                                                                                                                                                | ry |
| 78 Murray Street Non-contributo                                                                                                                                                | ry |
| 80 Murray Street Non-contributo                                                                                                                                                | ry |
| 82 Murray Street Non-contributo                                                                                                                                                | ry |

\* S: Individually significant

C: Contributory

NC: Non-contributory

Refer to Heritage Victoria's Model brief for consultants (p.6) for explanation of designations.