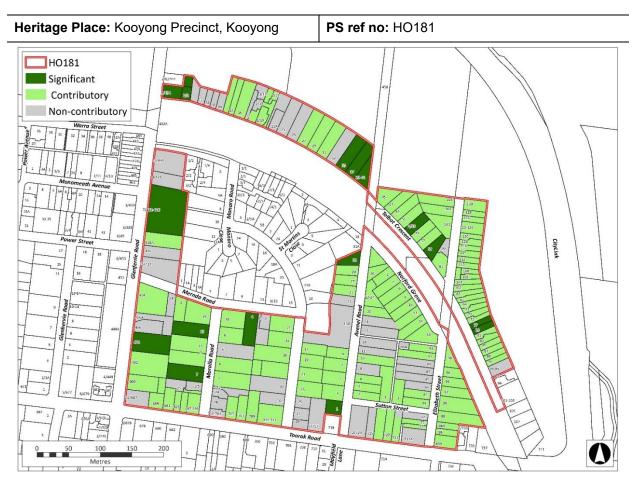

The remainder of the precinct is largely characterised by contributory buildings, with a series of noncontributory infill developments. Refer to the gradings map for designations.

Character elements that contribute to the significance of the precinct include:

| Place address | Proposed grading |
|---------------|------------------|
| 1 Avenel Road | Significant      |
| 2 Avenel Road | Contributory     |
| 3 Avenel Road | Contributory     |
| 4 Avenel Road | Contributory     |
| 5 Avenel Road | Contributory     |
| 6 Avenel Road | Contributory     |
| 7 Avenel Road | Contributory     |
| 8 Avenel Road | Non-Contributory |

## Grades

This document is an incorporated document in the Stonnington Planning Scheme pursuant to section 6(2)(j) of the *Planning and Environment Act 1987* 

| Place address           | Proposed grading |
|-------------------------|------------------|
| 9 Avenel Road           | Contributory     |
| 10 Avenel Road          | Contributory     |
| 12 Avenel Road          | Non-Contributory |
| 13A Avenel Road         | Non-Contributory |
| 14 Avenel Road          | Non-Contributory |
| 16 Avenel Road          | Non-Contributory |
| 18 Avenel Road          | Non-Contributory |
| 20 Avenel Road          | Contributory     |
| 22-24 Avenel Road       | Contributory     |
| 23 Avenel Road          | Non-Contributory |
| 25 Avenel Road          | Contributory     |
| 26 Avenel Road          | Contributory     |
| 27 Avenel Road          | Contributory     |
| 28 Avenel Road          | Contributory     |
| 29 Avenel Road          | Contributory     |
| 31 Avenel Road          | Significant      |
| 73 Elizabeth Street     | Contributory     |
| 75 Elizabeth Street     | Contributory     |
| 77 Elizabeth Street     | Non-Contributory |
| 79 Elizabeth Street     | Contributory     |
| 81 Elizabeth Street     | Contributory     |
| 83 Elizabeth Street     | Non-Contributory |
| 84/84A Elizabeth Street | Contributory     |
| 85 Elizabeth Street     | Non-Contributory |
| 86 Elizabeth Street     | Contributory     |
| 86A Elizabeth Street    | Contributory     |
| 87 Elizabeth Street     | Non-Contributory |
| 88 Elizabeth Street     | Contributory     |
| 89 Elizabeth Street     | Non-Contributory |
| 90 Elizabeth Street     | Contributory     |
| 91 Elizabeth Street     | Contributory     |
| 92 Elizabeth Street     | Contributory     |
| 93 Elizabeth Street     | Contributory     |
| 93A Elizabeth Street    | Non-Contributory |
|                         |                  |

| Place address                | Proposed grading |
|------------------------------|------------------|
| 4 Elizabeth Street           | Contributory     |
| 96 Elizabeth Street          | Contributory     |
| 98 Elizabeth Street          | Contributory     |
| 99 Elizabeth Street          | Non-Contributory |
| 101 Elizabeth Street         | Non-Contributory |
| 102 Elizabeth Street         | Contributory     |
| 103 Elizabeth Street         | Contributory     |
| 104 Elizabeth Street         | Contributory     |
| 105 Elizabeth Street         | Contributory     |
| 106 Elizabeth Street         | Contributory     |
| 108 Elizabeth Street         | Contributory     |
| 110 Elizabeth Street         | Contributory     |
| 112 Elizabeth Street         | Contributory     |
| 114 Elizabeth Street         | Contributory     |
| 116 Elizabeth Street         | Contributory     |
| 118 Elizabeth Street         | Contributory     |
| 120 Elizabeth Street         | Contributory     |
| 122-124 Elizabeth Street     | Contributory     |
| 126 Elizabeth Street         | Contributory     |
| 128 Elizabeth Street         | Contributory     |
| 130 Elizabeth Street         | Contributory     |
| 398 Glenferrie Road          | Non-Contributory |
| 400 Glenferrie Road          | Contributory     |
| 402 Glenferrie Road          | Contributory     |
| 104 Glenferrie Road          | Significant      |
| 406 Glenferrie Road          | Contributory     |
| 406A Glenferrie Road         | Non-Contributory |
| 408 Glenferrie Road          | Contributory     |
| 1-18/414 Glenferrie Road     | Non-Contributory |
| I-4/416 Glenferrie Road      | Non-Contributory |
| 418 Glenferrie Road          | Contributory     |
| 418A Glenferrie Road         | Contributory     |
| 422 Glenferrie Road          | Significant      |
| 1-12/422-426 Glenferrie Road | Significant      |

This document is an incorporated document in the Stonnington Planning Scheme pursuant to section 6(2)(j) of the *Planning and Environment Act 1987* 

| Place address           | Proposed grading |
|-------------------------|------------------|
| 1-5/428 Glenferrie Road | Non-Contributory |
| 1-8/430 Glenferrie Road | Non-Contributory |
| 1/434 Glenferrie Road   | Significant      |
| 2/434 Glenferrie Road   | Significant      |
| 2 Mernda Road           | Contributory     |
| 2A Mernda Road          | Non-Contributory |
| 4 Mernda Road           | Significant      |
| 6 Mernda Road           | Contributory     |
| 8 Mernda Road           | Contributory     |
| 17 Monaro Road          | Contributory     |
| 19 Monaro Road          | Contributory     |
| 21 Monaro Road          | Contributory     |
| 22 Monaro Road          | Contributory     |
| 23 Monaro Road          | Contributory     |
| 24 Monaro Road          | Contributory     |
| 25 Monaro Road          | Non-Contributory |
| 26 Monaro Road          | Contributory     |
| 27 Monaro Road          | Non-Contributory |
| 28 Monaro Road          | Contributory     |
| 29 Monaro Road          | Non-Contributory |
| 30 Monaro Road          | Non-Contributory |
| 32 Monaro Road          | Non-Contributory |
| 2 Moralla Road          | Contributory     |
| 1/2 Moralla Road        | Non-Contributory |
| 2A Moralla Road         | Non-Contributory |
| 2B Moralla Road         | Non-Contributory |
| 4 Moralla Road          | Contributory     |
| 1/5 Moralla Road        | Non-Contributory |
| 2/5 Moralla Road        | Non-Contributory |
| 6 Moralla Road          | Non-Contributory |
| 7 Moralla Road          | Significant      |
| 8 Moralla Road          | Contributory     |
| 9 Moralla Road          | Contributory     |
| 10 Moralla Road         | Contributory     |
| 11 Moralla Road         | Contributory     |
|                         |                  |

| Place address        | Proposed grading |
|----------------------|------------------|
| 13 Moralla Road      | Significant      |
| 15 Moralla Road      | Contributory     |
| 2 Norford Grove      | Contributory     |
| 4 Norford Grove      | Contributory     |
| 6 Norford Grove      | Contributory     |
| 8 Norford Grove      | Contributory     |
| 10 Norford Grove     | Contributory     |
| 12 Norford Grove     | Contributory     |
| 14 Norford Grove     | Contributory     |
| 16 Norford Grove     | Contributory     |
| 1 Sutton Street      | Contributory     |
| 3 Sutton Street      | Contributory     |
| 1/3 Talbot Crescent  | Significant      |
| 2/3 Talbot Crescent  | Significant      |
| 7 Talbot Crescent    | Non-Contributory |
| 7A Talbot Crescent   | Non-Contributory |
| 9 Talbot Crescent    | Non-Contributory |
| 9A Talbot Crescent   | Non-Contributory |
| 11 Talbot Crescent   | Contributory     |
| 13 Talbot Crescent   | Contributory     |
| 15 Talbot Crescent   | Contributory     |
| 1/17 Talbot Crescent | Non-Contributory |
| 2/17 Talbot Crescent | Non-Contributory |
| 3/17 Talbot Crescent | Non-Contributory |
| 1/19 Talbot Crescent | Contributory     |
| 2/19 Talbot Crescent | Contributory     |
| 3/19 Talbot Crescent | Contributory     |
| 21 Talbot Crescent   | Non-Contributory |
| 21A Talbot Crescent  | Non-Contributory |
| 23 Talbot Crescent   | Non-Contributory |
| 25 Talbot Crescent   | Non-Contributory |
| 27 Talbot Crescent   | Contributory     |
| 29 Talbot Crescent   | Contributory     |
| 31 Talbot Crescent   | Contributory     |
|                      |                  |

| Place address           | Proposed grading |
|-------------------------|------------------|
| 33 Talbot Crescent      | Non-Contributory |
| 35 Talbot Crescent      | Significant      |
| 37 Talbot Crescent      | Significant      |
| 39 Talbot Crescent      | Significant      |
| 45 Talbot Crescent      | Contributory     |
| 47 Talbot Crescent      | Contributory     |
| 49 Talbot Crescent      | Contributory     |
| 51 Talbot Crescent      | Contributory     |
| 1/53 Talbot Crescent    | Significant      |
| 2/53 Talbot Crescent    | Significant      |
| 1/55 Talbot Crescent    | Contributory     |
| 2/55 Talbot Crescent    | Contributory     |
| 57 Talbot Crescent      | Contributory     |
| 59 Talbot Crescent      | Significant      |
| 61 Talbot Crescent      | Contributory     |
| 65 Talbot Crescent      | Contributory     |
| 67 Talbot Crescent      | Contributory     |
| 69 Talbot Crescent      | Contributory     |
| 71 Talbot Crescent      | Contributory     |
| 73 Talbot Crescent      | Contributory     |
| 75 Talbot Crescent      | Contributory     |
| 77 Talbot Crescent      | Significant      |
| 79 Talbot Crescent      | Significant      |
| 81 Talbot Crescent      | Contributory     |
| 83 Talbot Crescent      | Contributory     |
| 85 Talbot Crescent      | Contributory     |
| 87 Talbot Crescent      | Contributory     |
| 89 Talbot Crescent      | Contributory     |
| 91 Talbot Crescent      | Contributory     |
| 93-95 Talbot Crescent   | Non-Contributory |
| 1-6/687 Toorak Road     | Non-Contributory |
| 102-203/687 Toorak Road | Non-Contributory |
| 689 Toorak Road         | Contributory     |
|                         |                  |

| Place address           | Proposed grading |
|-------------------------|------------------|
| 693 Toorak Road         | Contributory     |
| 695 Toorak Road         | Contributory     |
| 1/697 Toorak Road       | Contributory     |
| 2/697 Toorak Road       | Contributory     |
| 701 Toorak Road         | Non-Contributory |
| 705 Toorak Road         | Contributory     |
| 707 Toorak Road         | Contributory     |
| 709 Toorak Road         | Contributory     |
| 711 Toorak Road         | Contributory     |
| 1-8/717 Toorak Road     | Non-Contributory |
| 1-7/723 Toorak Road     | Non-Contributory |
| 101-204/723 Toorak Road | Non-Contributory |
| 725 Toorak Road         | Non-Contributory |
| 727 Toorak Road         | Contributory     |
| 729 Toorak Road         | Contributory     |
| 731 Toorak Road         | Contributory     |
| 731A Toorak Road        | Non-Contributory |

\* S: Individually significant

C: Contributory

NC: Non-contributory

Refer to Heritage Victoria's Model brief for consultants (p.6) for explanation of designations.