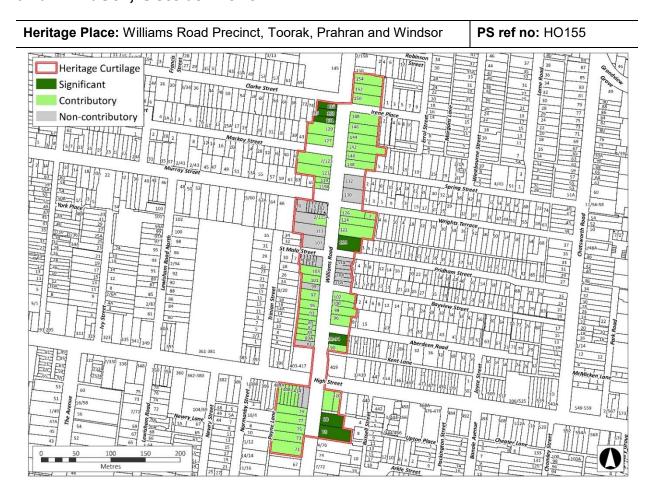

The remainder of the street is largely characterised by contributory properties, with a small number of non-contributory properties. Refer to the grading map for designations.

Character elements that contribute to the significance of the precinct include:

#### **Grades**

| Street address    | Current Grading  |
|-------------------|------------------|
| 78 Williams Road  | Significant      |
| 80 Williams Road  | Significant      |
| 83 Williams Road  | Non-contributory |
| 83A Williams Road | Contributory     |
| 85 Williams Road  | Contributory     |

|                       | T                |
|-----------------------|------------------|
| 87 Williams Road      | Contributory     |
| 89 Williams Road      | Contributory     |
| 90 Williams Road      | Contributory     |
| 91 Williams Road      | Contributory     |
| 92-94 Williams Road   | Significant      |
| 93 Williams Road      | Contributory     |
| 95 Williams Road      | Contributory     |
| 96 Williams Road      | Contributory     |
| 97 Williams Road      | Contributory     |
| 98 Williams Road      | Contributory     |
| 99 Williams Road      | Non-contributory |
| 100 Williams Road     | Contributory     |
| 101 Williams Road     | Contributory     |
| 102 Williams Road     | Contributory     |
| 103 Williams Road     | Contributory     |
| 104-116 Williams Road | Non-contributory |
| 107 Williams Road     | Non-contributory |
| 113 Williams Road     | Non-contributory |
| 115 Williams Road     | Contributory     |
| 115A Williams Road    | Non-contributory |
| 118 Williams Road     | Significant      |
| 119 Williams Road     | Contributory     |
| 119A Williams Road    | Contributory     |
| 121 Williams Road     | Contributory     |
| 122 Williams Road     | Contributory     |
| 123 Williams Road     | Contributory     |
| 124 Williams Road     | Contributory     |
| 126 Williams Road     | Contributory     |
| 127 Williams Road     | Contributory     |
| 129 Williams Road     | Contributory     |
| 130 Williams Road     | Non-contributory |
| 131 Williams Road     | Significant      |
| 132 Williams Road     | Non-contributory |
| 133 Williams Road     | Significant      |
| 135 Williams Road     | Significant      |
| 138 Williams Road     | Contributory     |
| 140 Williams Road     | Contributory     |
| 142 Williams Road     | Contributory     |
|                       |                  |

| 144 Williams Road Contributory  146 Williams Road Contributory  148 Williams Road Contributory  150 Williams Road Contributory  152 Williams Road Contributory  154 Williams Road Contributory  71 Williams Road Contributory  73 Williams Road Contributory  75 Williams Road Contributory |  |
|---------------------------------------------------------------------------------------------------------------------------------------------------------------------------------------------------------------------------------------------------------------------------------------------|--|
| 148 Williams RoadContributory150 Williams RoadContributory152 Williams RoadContributory154 Williams RoadContributory71 Williams RoadContributory73 Williams RoadContributory                                                                                                                |  |
| 150 Williams Road Contributory 152 Williams Road Contributory 154 Williams Road Contributory 71 Williams Road Contributory 73 Williams Road Contributory                                                                                                                                    |  |
| 152 Williams Road Contributory 154 Williams Road Contributory 71 Williams Road Contributory 73 Williams Road Contributory                                                                                                                                                                   |  |
| 154 Williams Road Contributory 71 Williams Road Contributory 73 Williams Road Contributory                                                                                                                                                                                                  |  |
| 71 Williams Road Contributory 73 Williams Road Contributory                                                                                                                                                                                                                                 |  |
| 73 Williams Road Contributory                                                                                                                                                                                                                                                               |  |
|                                                                                                                                                                                                                                                                                             |  |
| 75 Williams Dood Contributors                                                                                                                                                                                                                                                               |  |
| 75 Williams Road Contributory                                                                                                                                                                                                                                                               |  |
| 77 Williams Road Contributory                                                                                                                                                                                                                                                               |  |
| 79 Williams Road Contributory                                                                                                                                                                                                                                                               |  |
| 420 High Street Contributory                                                                                                                                                                                                                                                                |  |
| 404 High Street Contributory                                                                                                                                                                                                                                                                |  |
| 404A High Street Contributory                                                                                                                                                                                                                                                               |  |
| 406 High Street Contributory                                                                                                                                                                                                                                                                |  |
| 408 High Street Contributory                                                                                                                                                                                                                                                                |  |
| 410 High Street Contributory                                                                                                                                                                                                                                                                |  |
| 412 High Street Contributory                                                                                                                                                                                                                                                                |  |
| 414 High Street Contributory                                                                                                                                                                                                                                                                |  |
| 416 High Street Non-contributory                                                                                                                                                                                                                                                            |  |
| 418 High Street Non-contributory                                                                                                                                                                                                                                                            |  |
| 1 Malo Street Non-contributory                                                                                                                                                                                                                                                              |  |
| 2 Malo Street Non-contributory                                                                                                                                                                                                                                                              |  |
| 3 Malo Street Non-contributory                                                                                                                                                                                                                                                              |  |
| 4 Malo Street Non-contributory                                                                                                                                                                                                                                                              |  |
| 5 Malo Street Non-contributory                                                                                                                                                                                                                                                              |  |
| 6 Malo Street Non-contributory                                                                                                                                                                                                                                                              |  |
| 2 Wrights Terrace Contributory                                                                                                                                                                                                                                                              |  |
| 2A Spring Street Non-contributory                                                                                                                                                                                                                                                           |  |
| 74 Murray Street Non-contributory                                                                                                                                                                                                                                                           |  |
| 76 Murray Street Non-contributory                                                                                                                                                                                                                                                           |  |
| 78 Murray Street Non-contributory                                                                                                                                                                                                                                                           |  |
| 80 Murray Street Non-contributory                                                                                                                                                                                                                                                           |  |
| 82 Murray Street Non-contributory                                                                                                                                                                                                                                                           |  |

\* S: Individually significant

C: Contributory

NC: Non-contributory

Refer to Heritage Victoria's Model brief for consultants (p.6) for explanation of designations.