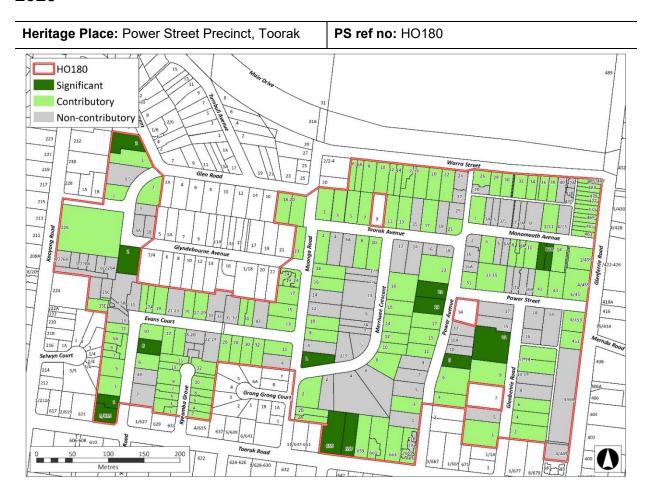

The remainder of the precinct is largely characterised by contributory buildings, with a series of non-contributory infill developments. Refer to the gradings map for designations.

Character elements that contribute to the significance of the precinct include:

#### **Grades**

| Place address | Proposed grading |
|---------------|------------------|
| 1 Evans Court | Significant      |
| 2 Evans Court | Non-Contributory |
| 3 Evans Court | Contributory     |

| Place address     | Proposed grading |
|-------------------|------------------|
| 4 Evans Court     | Non-Contributory |
| 4A Evans Court    | Non-Contributory |
| 5 Evans Court     | Contributory     |
| 6 Evans Court     | Contributory     |
| 7 Evans Court     | Contributory     |
| 8 Evans Court     | Significant      |
| 9 Evans Court     | Contributory     |
| 9A Evans Court    | Contributory     |
| 10 Evans Court    | Contributory     |
| 11 Evans Court    | Contributory     |
| 12 Evans Court    | Contributory     |
| 13 Evans Court    | Non-Contributory |
| 14-16 Evans Court | Contributory     |
| 15A Evans Court   | Non-Contributory |
| 15B Evans Court   | Non-Contributory |
| 15C Evans Court   | Non-Contributory |
| 15D Evans Court   | Non-Contributory |
| 15E Evans Court   | Non-Contributory |
| 15 Evans Court    | Non-Contributory |
| 17A Evans Court   | Contributory     |
| 17 Evans Court    | Contributory     |
| 18-20 Evans Court | Non-Contributory |
| 19 Evans Court    | Contributory     |
| 21-23 Evans Court | Non-Contributory |
| 22-24 Evans Court | Non-Contributory |
| 25 Evans Court    | Contributory     |
| 26 Evans Court    | Contributory     |
| 27-29 Evans Court | Contributory     |
| 28 Evans Court    | Contributory     |
| 30 Evans Court    | Contributory     |
| 31 Evans Court    | Non-Contributory |
| 32 Evans Court    | Contributory     |
| 33 Evans Court    | Non-Contributory |
| 35-37 Evans Court | Non-Contributory |
| 39 Evans Court    | Contributory     |

| Place address         | Proposed grading |
|-----------------------|------------------|
| 41 Evans Court        | Contributory     |
| 43 Evans Court        | Non-Contributory |
| 2 Glenbervie Road     | Contributory     |
| 3 Glenbervie Road     | Contributory     |
| 4 Glenbervie Road     | Contributory     |
| 5 Glenbervie Road     | Non-Contributory |
| 6 Glenbervie Road     | Contributory     |
| 8 Glenbervie Road     | Non-Contributory |
| 9 Glenbervie Road     | Contributory     |
| 10 Glenbervie Road    | Non-Contributory |
| 11 Glenbervie Road    | Significant      |
| 12-14 Glenbervie Road | Contributory     |
| 15 Glenbervie Road    | Non-Contributory |
| 16 Glenbervie Road    | Non-Contributory |
| 17 Glenbervie Road    | Non-Contributory |
| 18 Glenbervie Road    | Non-Contributory |
| 2 Glen Road           | Contributory     |
| 3-5 Glen Road         | Non-Contributory |
| 18-20 Glen Road       | Contributory     |
| 449A Glenferrie Road  | Non-Contributory |
| 1/449 Glenferrie Road | Non-Contributory |
| 2/449 Glenferrie Road | Non-Contributory |
| 3/449 Glenferrie Road | Non-Contributory |
| 4/449 Glenferrie Road | Non-Contributory |
| 451 Glenferrie Road   | Contributory     |
| 1/453 Glenferrie Road | Contributory     |
| 2/453 Glenferrie Road | Contributory     |
| 3/453 Glenferrie Road | Contributory     |
| 4/453 Glenferrie Road | Contributory     |
| 3/455 Glenferrie Road | Non-Contributory |
| 4/455 Glenferrie Road | Non-Contributory |
| 7/455 Glenferrie Road | Non-Contributory |
| 8/455 Glenferrie Road | Non-Contributory |
| 1/459 Glenferrie Road | Contributory     |
| 2/459 Glenferrie Road | Contributory     |

| Place address          | Proposed grading |
|------------------------|------------------|
| 3/459 Glenferrie Road  | Contributory     |
| 4/459 Glenferrie Road  | Contributory     |
| 461 Glenferrie Road    | Contributory     |
| 463 Glenferrie Road    | Contributory     |
| 465 Glenferrie Road    | Contributory     |
| 467 Glenferrie Road    | Contributory     |
| 469 Glenferrie Road    | Contributory     |
| 471 Glenferrie Road    | Contributory     |
| 473 Glenferrie Road    | Contributory     |
| 475 Glenferrie Road    | Contributory     |
| 477 Glenferrie Road    | Contributory     |
| 478 Glenferrie Road    | Contributory     |
| 479 Glenferrie Road    | Contributory     |
| 481 Glenferrie Road    | Contributory     |
| 483 Glenferrie Road    | Contributory     |
| 485 Glenferrie Road    | Contributory     |
| 1 Glyndebourne Avenue  | Contributory     |
| 2 Glyndebourne Avenue  | Significant      |
| 3 Glyndebourne Avenue  | Non-Contributory |
| 3A Glyndebourne Avenue | Non-Contributory |
| 3B Glyndebourne Avenue | Non-Contributory |
| 23 Glyndebourne Avenue | Contributory     |
| 24 Glyndebourne Avenue | Contributory     |
| 226 Kooyong Road       | Contributory     |
| 1/226A Kooyong Road    | Non-Contributory |
| 2/226A Kooyong Road    | Non-Contributory |
| 3/226A Kooyong Road    | Non-Contributory |
| 4/226A Kooyong Road    | Non-Contributory |
| 5/226A Kooyong Road    | Non-Contributory |
| 6/226A Kooyong Road    | Non-Contributory |
| 2 Kyeamba Grove        | Contributory     |
| 3 Kyeamba Grove        | Contributory     |
| 4 Kyeamba Grove        | Contributory     |

| Place address         | Proposed grading |
|-----------------------|------------------|
| 5 Kyeamba Grove       | Contributory     |
| 6 Kyeamba Grove       | Contributory     |
| 7 Kyeamba Grove       | Contributory     |
| 8 Kyeamba Grove       | Contributory     |
| 9 Kyeamba Grove       | Contributory     |
| 10 Kyeamba Grove      | Contributory     |
| 11 Kyeamba Grove      | Contributory     |
| 12 Kyeamba Grove      | Contributory     |
| 13 Kyeamba Grove      | Contributory     |
| 15 Kyeamba Grove      | Contributory     |
| 1 Merriwee Crescent   | Significant      |
| 2 Merriwee Crescent   | Non-Contributory |
| 1/3 Merriwee Crescent | Non-Contributory |
| 2/3 Merriwee Crescent | Non-Contributory |
| 4 Merriwee Crescent   | Non-Contributory |
| 5 Merriwee Crescent   | Non-Contributory |
| 6 Merriwee Crescent   | Non-Contributory |
| 7A Merriwee Crescent  | Non-Contributory |
| 7 Merriwee Crescent   | Non-Contributory |
| 8 Merriwee Crescent   | Contributory     |
| 9 Merriwee Crescent   | Non-Contributory |
| 10 Merriwee Crescent  | Contributory     |
| 11 Merriwee Crescent  | Contributory     |
| 12 Merriwee Crescent  | Contributory     |
| 13 Merriwee Crescent  | Non-Contributory |
| 14 Merriwee Crescent  | Contributory     |
| 15 Merriwee Crescent  | Non-Contributory |
| 16 Merriwee Crescent  | Contributory     |
| 17 Merriwee Crescent  | Non-Contributory |
| 18 Merriwee Crescent  | Contributory     |
| 1 Monomeath Avenue    | Contributory     |
| 2 Monomeath Avenue    | Non-Contributory |
| 3A Monomeath Avenue   | Non-Contributory |
| 3 Monomeath Avenue    | Non-Contributory |
| 4 Monomeath Avenue    | Contributory     |

| Place address         | Proposed grading |
|-----------------------|------------------|
| 1/5 Monomeath Avenue  | Non-Contributory |
| 2/5 Monomeath Avenue  | Non-Contributory |
| 3/5 Monomeath Avenue  | Non-Contributory |
| 6A Monomeath Avenue   | Non-Contributory |
| 6 Monomeath Avenue    | Non-Contributory |
| 7A Monomeath Avenue   | Non-Contributory |
| 7 Monomeath Avenue    | Non-Contributory |
| 8A Monomeath Avenue   | Contributory     |
| 8 Monomeath Avenue    | Contributory     |
| 1/9 Monomeath Avenue  | Non-Contributory |
| 2/9 Monomeath Avenue  | Non-Contributory |
| 3/9 Monomeath Avenue  | Non-Contributory |
| 4/9 Monomeath Avenue  | Non-Contributory |
| 5/9 Monomeath Avenue  | Non-Contributory |
| 6/9 Monomeath Avenue  | Non-Contributory |
| 10 Monomeath Avenue   | Contributory     |
| 1/11 Monomeath Avenue | Contributory     |
| 2/11 Monomeath Avenue | Contributory     |
| 3/11 Monomeath Avenue | Contributory     |
| 4/11 Monomeath Avenue | Contributory     |
| 12A Monomeath Avenue  | Significant      |
| 12 Monomeath Avenue   | Significant      |
| 1/13 Monomeath Avenue | Non-Contributory |
| 2/13 Monomeath Avenue | Non-Contributory |
| 3/13 Monomeath Avenue | Non-Contributory |
| 4/13 Monomeath Avenue | Non-Contributory |
| 14 Monomeath Avenue   | Contributory     |
| 2 Moonga Road         | Contributory     |
| 2A Moonga Road        | Contributory     |
| 2B Moonga Road        | Contributory     |
| 6 Moonga Road         | Non-Contributory |
| 8 Moonga Road         | Contributory     |
| 9 Moonga Road         | Non-Contributory |
| 10 Moonga Road        | Contributory     |
| 11 Moonga Road        | Contributory     |

| Place address      | Proposed grading |
|--------------------|------------------|
| 12 Moonga Road     | Non-Contributory |
| 13 Moonga Road     | Non-Contributory |
| 14 Moonga Road     | Non-Contributory |
| 15 Moonga Road     | Contributory     |
| 16 Moonga Road     | Contributory     |
| 17 Moonga Road     | Contributory     |
| 18 Moonga Road     | Contributory     |
| 19 Moonga Road     | Contributory     |
| 1 Myrnong Crescent | Contributory     |
| 3 Myrnong Crescent | Significant      |
| 1A Power Avenue    | Contributory     |
| 1B Power Avenue    | Non-Contributory |
| 1 Power Avenue     | Non-Contributory |
| 2 Power Avenue     | Non-Contributory |
| 3 Power Avenue     | Contributory     |
| 4 Power Avenue     | Contributory     |
| 5 Power Avenue     | Non-Contributory |
| 6 Power Avenue     | Contributory     |
| 7 Power Avenue     | Non-Contributory |
| 8 Power Avenue     | Significant      |
| 9 Power Avenue     | Non-Contributory |
| 10A Power Avenue   | Non-Contributory |
| 10 Power Avenue    | Non-Contributory |
| 11 Power Avenue    | Non-Contributory |
| 12 Power Avenue    | Non-Contributory |
| 15 Power Avenue    | Contributory     |
| 16A Power Avenue   | Non-Contributory |
| 16 Power Avenue    | Non-Contributory |
| 17 Power Avenue    | Contributory     |
| 19 Power Avenue    | Significant      |
| 20 Power Avenue    | Non-Contributory |
| 21 Power Avenue    | Significant      |
| 23 Power Avenue    | Contributory     |
| 25 Power Avenue    | Non-Contributory |
| 27 Power Avenue    | Non-Contributory |
| 1/28 Power Street  | Non-Contributory |
| 2/28 Power Street  | Non-Contributory |

| Place address      | Proposed grading           |
|--------------------|----------------------------|
| 3/28 Power Street  | Non-Contributory           |
| 4/28 Power Street  | Non-Contributory           |
| 5/28 Power Street  | Non-Contributory           |
| 6/28 Power Street  | Non-Contributory           |
| 7/28 Power Street  | Non-Contributory           |
| 8/28 Power Street  | Non-Contributory           |
| 9/28 Power Street  | Non-Contributory           |
| 10/28 Power Street | Non-Contributory           |
| 11/28 Power Street | Non-Contributory           |
| 12/28 Power Street | Non-Contributory           |
| 31 Power Street    | Non-Contributory           |
| 33 Power Street    | Contributory               |
| 37A Power Street   | Non-Contributory           |
| 37 Power Street    | Non-Contributory           |
| 39A Power Street   | Non-Contributory           |
| 39 Power Street    | Non-Contributory           |
| 41 Power Street    | Contributory               |
| 43 Power Street    | Contributory               |
| 1/45 Power Street  | Non-Contributory           |
| 2/45 Power Street  | Non-Contributory           |
| 5/45 Power Street  | Non-Contributory           |
| 6/45 Power Street  | Non-Contributory           |
| 1 Toorak Avenue    | Contributory               |
| 2 Toorak Avenue    | Contributory               |
| 3 Toorak Avenue    | Contributory               |
| 4 Toorak Avenue    | Non-Contributory           |
| 5 Toorak Avenue    | Contributory               |
| 6A Toorak Avenue   | Non-Contributory (altered) |
| 6B Toorak Avenue   | Non-Contributory (altered) |
| 7 Toorak Avenue    | Contributory               |
| 8 Toorak Avenue    | Contributory               |
| 10 Toorak Avenue   | Contributory               |
| 11 Toorak Avenue   | Contributory               |
| 12 Toorak Avenue   | Non-Contributory           |
| 13 Toorak Avenue   | Contributory               |

| Place address     | Proposed grading |
|-------------------|------------------|
| 14 Toorak Avenue  | Non-Contributory |
| 15 Toorak Avenue  | Non-Contributory |
| 16 Toorak Avenue  | Non-Contributory |
| 17 Toorak Avenue  | Non-Contributory |
| 18 Toorak Avenue  | Non-Contributory |
| 19 Toorak Avenue  | Non-Contributory |
| 21 Toorak Avenue  | Contributory     |
| 1/625 Toorak Road | Significant      |
| 2/625 Toorak Road | Significant      |
| 3/625 Toorak Road | Significant      |
| 4/625 Toorak Road | Significant      |
| 5/625 Toorak Road | Significant      |
| 655 Toorak Road   | Significant      |
| 657 Toorak Road   | Significant      |
| 659 Toorak Road   | Contributory     |
| 661A Toorak Road  | Contributory     |
| 661 Toorak Road   | Contributory     |
| 663 Toorak Road   | Contributory     |
| 665 Toorak Road   | Contributory     |
| 6A Warra Street   | Contributory     |
| 6 Warra Street    | Contributory     |
| 8 Warra Street    | Contributory     |
| 10 Warra Street   | Contributory     |
| 12 Warra Street   | Contributory     |
| 14 Warra Street   | Contributory     |
| 1/16 Warra Street | Contributory     |
| 2/16 Warra Street | Contributory     |
| 18 Warra Street   | Contributory     |
| 20 Warra Street   | Contributory     |
| 22 Warra Street   | Contributory     |
| 24 Warra Street   | Non-Contributory |
| 26 Warra Street   | Contributory     |
| 28 Warra Street   | Contributory     |
| 30 Warra Street   | Contributory     |

## STONNINGTON PLANNING SCHEME

| Place address    | Proposed grading |
|------------------|------------------|
| 32 Warra Street  | Contributory     |
| 34 Warra Street  | Contributory     |
| 36 Warra Street  | Contributory     |
| 38 Warra Street  | Contributory     |
| 40 Warra Street  | Contributory     |
| 42A Warra Street | Non-Contributory |
| 42B Warra Street | Non-Contributory |
| 42C Warra Street | Non-Contributory |