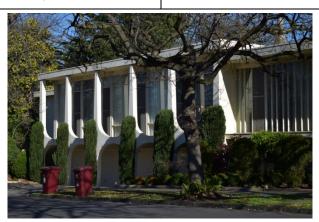

## What is significant?

The property at 5 Heyington Place, Toorak, (otherwise known as Gelbart House), is significant. The built form, scale, setbacks, fenestration and materiality of the post-war modernist house is of local significance, along with the original garage. The landscaping and later alterations and addition are not significant.

Gelbart House is aesthetically significant as a highly intact, bespoke and unique post-war modernist design with a striking streetscape character and a Hollywood inspired visual appeal. Illustrative of the unique style associated with the architectural firm of Holgar and Holgar, physical elements contributing to the overall aesthetic significance of the house include the rectilinear form and proportions, concrete arched buttresses, recessed entrance treatment with overhead steel screen, the floor-to-ceiling glazing and unhindered views to the building from the northern and eastern elevations owing to a lack of fencing. The buttresses in particular express the structure of the residence while creating a sense of movement with its arched form. (Criterion E)