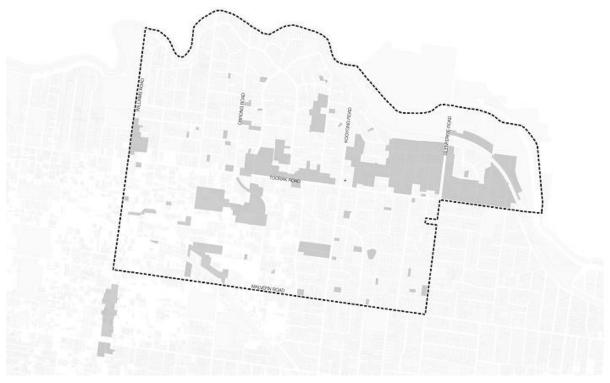

#### Land affected by the amendment

The amendment applies to various places within the study area (generally the suburbs of Toorak, Kooyong and Armadale) of the *Toorak and Kooyong Heritage Review (2023)* and the *Armadale Heritage Review (2024)*, as shown in Figure 1 and 2 below.

Figure 1: Toorak and Kooyong Heritage Review Study Area