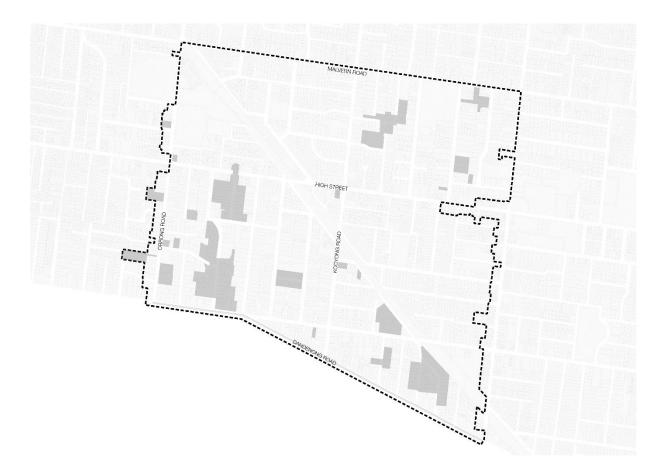

#### Land affected by the amendment

The amendment applies to various places within the study area (generally the suburbs of Toorak, Kooyong and Armadale) of the *Toorak and Kooyong Heritage Review (2023)* and the *Armadale Heritage Review (2024)*, as shown in Figure 1 and 2 below.

#### Figure 2: Armadale Heritage Review Study Area