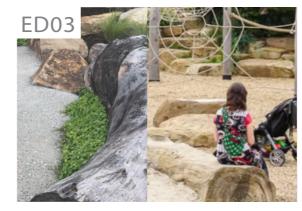

## **BOULDERS**

Boulder type 01 - blue stone (seat)

DESCRIPTION: Blue stone boulders with flat top

FINISH: na COLOUR: na

DIMENSIONS: 400-450mm h
QTY: As shown on plan

Boulder type 02 - granite flat (seat)

DESCRIPTION: Granite boulders with flat top

FINISH: na COLOUR: na

DIMENSIONS: 400-450mm h
QTY: As shown on plan

Boulder type 03 - granite floater

DESCRIPTION: Granite round boulder

FINISH: na COLOUR: na

DIMENSIONS: 300-1200mm

QTY: As shown on plan

Boulder type 04 - Volcanic

DESCRIPTION: Volcanic boulder

FINISH: na COLOUR: na

DIMENSIONS: 300-1200mm
QTY: As shown on plan

Revision: C