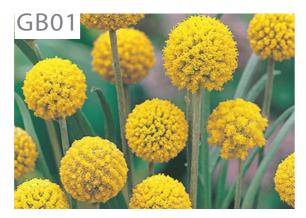

# GB01

### **GARDEN BED TYPE 01**

- A VARIETY OF PLANTS WITH A FOCUS OF TEXTURAL AND SENSORY PLANTS.
- PLANTS WITH LEAVES OR SEEDS TH INSPIRE CURIOSITY.
- UNUSUAL PLANTS TO DISCOVER AND LEARN ABOUT.

GB02