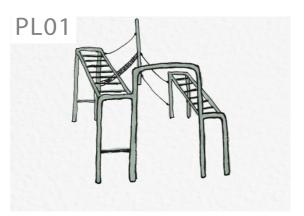

: Wheelchair accessible Trampoline

FINISH: NA
COLOUR: tbc
DIMENSIONS: TY: 1



## Cubby 01

\* D&C Item - see custom pages for

details



Cubby 02

\* D&C Item - see custom pages for

details



#### Music Fence

\* D&C Item - see custom pages for details



#### Wobble Path

\* D&C Item - see custom pages for details



## Accessible Play Table

DESCRIPTION: Timber top play table with accessible

edge

FINISH: tbc COLOUR: tbc DIMENSIONS: tbc

QTY: As shown on plan



Materials and Play Schedule Date: 10.06.2021 Revision: C

# **CUSTOM PLAY ITEMS**

#### **CLIMBING STRUCTURE**

DESCRIPTION: Rolled steel frame with Kaebel

Leisure climbing rope play. Ninja climber, 3d cube, tall and small money bars and balance rope

FINISH: crossing.

COLOUR: Powder coat steel

DIMENSIONS: tbc QTY: tbc









## Cubby 01

DESCRIPTION: Steel frame, designed to mimic the

conservatory heritage of the park. Set within garden for plants to grow

up and over.

FINISH: Powder coat

COLOUR: tbc
DIMENSIONS: tbc
QTY: 1







### Cubby 02

DESCRIPTION: Steel frame same as cubby 01.

Has shade cloth to create small conservatory and micro-climate

environment inside.

FINISH: Powder coat and shade cloth

COLOUR: tbc
DIMENSIONS: tbc
QTY: 2







# **CUSTOM PLAY ITEMS**

#### Music fence

DESCRIPTION: Musical chimes integrated into fence

line.

FINISH: tbc
COLOUR: tbc
DIMENSIONS: tbc

QTY: As shown on plan







#### Wobble Path

DESCRIPTION: Concrete wavy path with balance

wobble-board in pathway.

FINISH: Exposed aggregate

COLOUR: tbc
DIMENSIONS: 9.5m long

QTY: 1









# **FURNITURE ITEMS