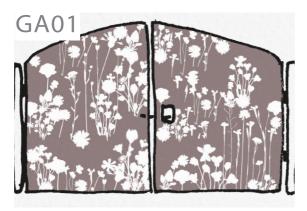

#### Fencing

DESCRIPTION: Wattle and Wire Fence
FINISH: Tea Tree with timber posts

COLOUR: na DIMENSIONS: tbc

QTY: As shown on plan

Gate 01 - main gate

\* D&C Item - see custom pages for details

Gate 02 - secondary gate

DESCRIPTION: Wattle and wire gate

FINISH: tbc COLOUR: tbc DIMENSIONS: tbc

QTY: As shown on plan

Arbour type 01 - Arbour

\* D&C Item - see custom pages for details

Arbour type 02 - with mister

\* D&C Item - see custom pages for details