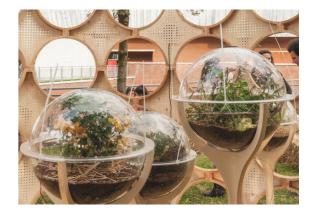

## Cubby 01

DESCRIPTION: Steel frame, designed to mimic the

conservatory heritage of the park. Set within garden for plants to grow

up and over.

FINISH: Powder coat

COLOUR: tbc
DIMENSIONS: tbc
QTY: 1

### Cubby 02

DESCRIPTION: Steel frame same as cubby 01.

Has shade cloth to create small conservatory and micro-climate

environment inside.

FINISH: Powder coat and shade cloth

COLOUR: tbc
DIMENSIONS: tbc
QTY: 2