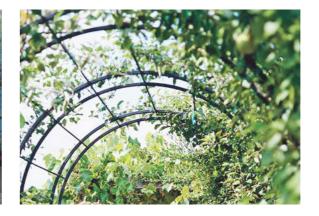

from inner conservatory structures.

Planting to grow up and over.

FINISH: Powder coat steel

COLOUR: White

DIMENSIONS:

QTY: 1x

Arbour type 02 - with mister

DESCRIPTION: Variation on AR01 including button

operated mister.

FINISH: Powder coat steel

COLOUR: White

DIMENSIONS:

QTY: 1x

Notes:

Water spray lands on below concrete or adjacent garden beds. Concrete to have slip resistant finish. Water slopes to drainage point or to passive irrigation of garden beds to avoid pooling. Garden bed planting to be tolerant of varying levels of water supply.