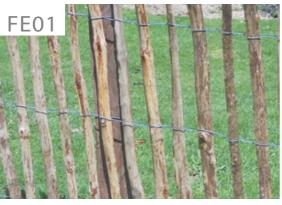

#### Fencing

DESCRIPTION: Wattle and Wire Fence
FINISH: Tea Tree with timber posts

COLOUR: na DIMENSIONS: tbc

QTY: As shown on plan

Gate 01 - main gate

\* D&C Item - see custom pages for details

Gate 02 - secondary gate