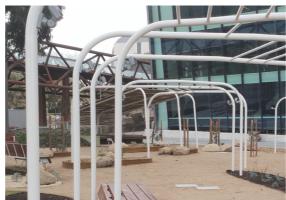

Wheelchair accessible Trampoline

FINISH: NA
COLOUR: tbc
DIMENSIONS: TY: 1



## Cubby 01

\* D&C Item - see custom pages for

details



Cubby 02

\* D&C Item - see custom pages for

details



#### Music Fence

\* D&C Item - see custom pages for details



#### Wobble Path

\* D&C Item - see custom pages for details



## Accessible Play Table

DESCRIPTION: Timber top play table with accessible

edge

FINISH: tbc COLOUR: tbc DIMENSIONS: tbc

QTY: As shown on plan



Materials and Play Schedule Date: 10.06.2021 Revision: C

# **CUSTOM PLAY ITEMS**

#### **CLIMBING STRUCTURE**

DESCRIPTION: Rolled steel frame with Kaebel

Leisure climbing rope play. Ninja climber, 3d cube, tall and small money bars and balance rope

FINISH: crossing.

COLOUR: Powder coat steel

DIMENSIONS: tbc QTY: tbc









## Cubby 01

DESCRIPTION: Steel frame, designed to mimic the

conservatory heritage of the park. Set within garden for plants to grow

up and over.

FINISH: Powder coat

COLOUR: tbc
DIMENSIONS: tbc
QTY: 1







### Cubby 02

DESCRIPTION: Steel frame same as cubby 01.

Has shade cloth to create small conservatory and micro-climate

environment inside.

FINISH: Powder coat and shade cloth

COLOUR: tbc
DIMENSIONS: tbc
QTY: 2







# **CUSTOM PLAY ITEMS**

#### Music fence

DESCRIPTION: Musical chimes integrated into fence

line.

FINISH: tbc
COLOUR: tbc
DIMENSIONS: tbc

QTY: As shown on plan







#### Wobble Path

DESCRIPTION: Concrete wavy path with balance

wobble-board in pathway.

FINISH: Exposed aggregate

COLOUR: tbc
DIMENSIONS: 9.5m long

QTY: 1









# **FURNITURE ITEMS**