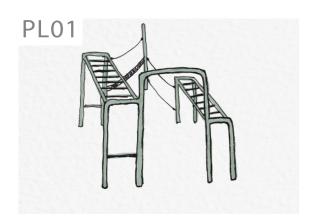

# INTERPRETATION AND DISCOVERY

# DI01

## Nodes

DESCRIPTION: Variety of custom play nodes and

elements.

Design and construct by SBLA



























Revision: C

# **PLAY ITEMS**



### **Climbing Frame**

\* D&C Item - see custom pages for details



### Circle swing

DESCRIPTION: Custom design 5x swing frame with

belt seats.

FINISH: Powder coat steel

COLOUR: tbc
DIMENSIONS:
QTY: 1



## Triple swing

DESCRIPTION: Custom design steel frame with

ripple swing with basket, toddler & FIN

trapeze.

FINISH: Powder coat steel

COLOUR: ti DIMENSIONS: QTY: 1



#### Spinner

DESCRIPTION: KOMPAN Wheelchair carousel

FINISH: HPL Deck Plate

COLOUR: TBC

DIMENSIONS: 2080 x 2080 x 700mm

QTY:



#### Mound slide

DESCRIPTION: Wide mound slide

FINISH: Stainless steel COLOUR: na

DIMENSIONS: 1.5mhigh

QTY: 1



#### Trampoline

DESCRIPTION: Wheelchair accessible Trampoline

FINISH: NA
COLOUR: tbc
DIMENSIONS: TY: 1



## Cubby 01

\* D&C Item - see custom pages for

details