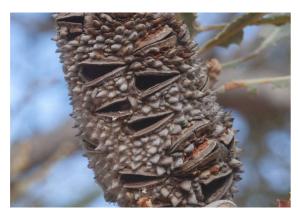

### **GARDEN BED TYPE 01**

- A VARIETY OF PLANTS WITH A FOCUS OF TEXTURAL AND SENSORY PLANTS.
- PLANTS WITH LEAVES OR SEEDS TH INSPIRE CURIOSITY.
- UNUSUAL PLANTS TO DISCOVER AND LEARN ABOUT.

GB02