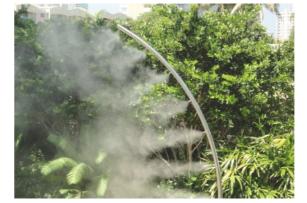

DESCRIPTION: Wattle and wire gate

FINISH: tbc COLOUR: tbc DIMENSIONS: tbc

QTY: As shown on plan

Arbour type 01 - Arbour

\* D&C Item - see custom pages for details

Arbour type 02 - with mister

\* D&C Item - see custom pages for details

from inner conservatory structures.

Planting to grow up and over.

FINISH: Powder coat steel

COLOUR: White

DIMENSIONS:

QTY: 1x

Arbour type 02 - with mister

DESCRIPTION: Variation on AR01 including button

operated mister.

FINISH: Powder coat steel

COLOUR: White

DIMENSIONS:

QTY: 1x

Notes:

Water spray lands on below concrete or adjacent garden beds. Concrete to have slip resistant finish. Water slopes to drainage point or to passive irrigation of garden beds to avoid pooling. Garden bed planting to be tolerant of varying levels of water supply.