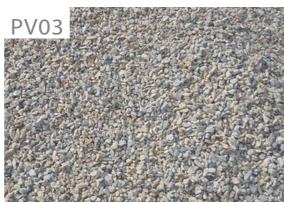

# Paving type 03 - compacted toppings surface

DESCRIPTION: Cement stabilised granitic gravel.

FINISH:

COLOUR: To match existing gravel in park

125mm

DIMENSIONS: As shown on plan

QTY: