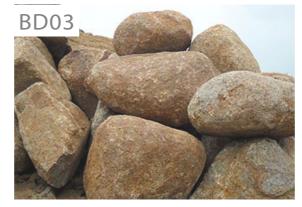

FINISH: na COLOUR: na

DIMENSIONS: 400-450mm h
QTY: As shown on plan

Boulder type 03 - granite floater

DESCRIPTION: Granite round boulder

FINISH: na COLOUR: na

DIMENSIONS: 300-1200mm

QTY: As shown on plan

Boulder type 04 - Volcanic