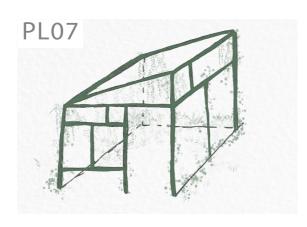

## Cubby 01

DESCRIPTION: Steel frame, designed to mimic the

conservatory heritage of the park. Set within garden for plants to grow

up and over.

FINISH: Powder coat

COLOUR: tbc
DIMENSIONS: tbc
QTY: 1