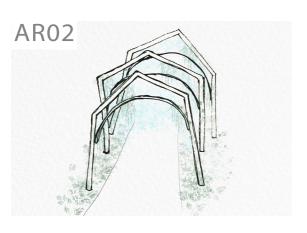

DESCRIPTION: Wattle and wire gate

FINISH: tbc COLOUR: tbc DIMENSIONS: tbc

QTY: As shown on plan

Arbour type 01 - Arbour

\* D&C Item - see custom pages for details

Arbour type 02 - with mister

\* D&C Item - see custom pages for details