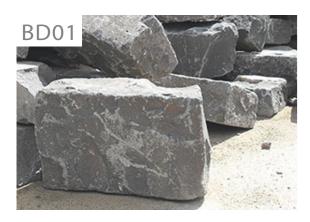

## **BOULDERS**

Boulder type 01 - blue stone (seat)

DESCRIPTION: Blue stone boulders with flat top

FINISH: na COLOUR: na

DIMENSIONS: 400-450mm h
QTY: As shown on plan

Boulder type 02 - granite flat (seat)

DESCRIPTION: Granite boulders with flat top