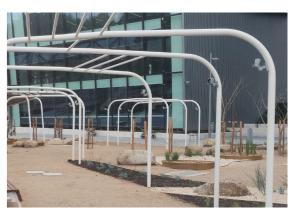

DESCRIPTION: Wattle and wire gate

FINISH: tbc COLOUR: tbc DIMENSIONS: tbc

QTY: As shown on plan

Arbour type 01 - Arbour

\* D&C Item - see custom pages for details

Arbour type 02 - with mister

\* D&C Item - see custom pages for details

# **CUSTOM FURNITURE ITEMS**

Main Gate

DESCRIPTION: Laser cut steel gate with pressed

flower pattern.

FINISH: tbc COLOUR: tbc DIMENSIONS: tbc

QTY: As shown on plan

Arbour type 01 - Arbour

DESCRIPTION: Steel arbour designed with influence

from inner conservatory structures.

Planting to grow up and over.

FINISH: Powder coat steel

COLOUR: White

DIMENSIONS:

QTY: 1x

Arbour type 02 - with mister

DESCRIPTION: Variation on AR01 including button