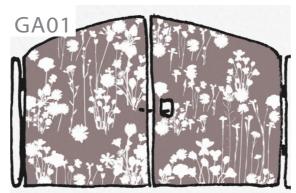

# **CUSTOM FURNITURE ITEMS**

Main Gate

DESCRIPTION: Laser cut steel gate with pressed

flower pattern.

FINISH: tbc COLOUR: tbc DIMENSIONS: tbc

QTY: As shown on plan

Arbour type 01 - Arbour

DESCRIPTION: Steel arbour designed with influence