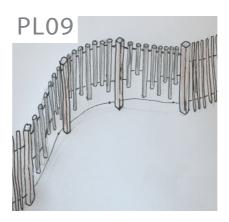

#### Music Fence

\* D&C Item - see custom pages for details

#### Music fence

DESCRIPTION: Musical chimes integrated into fence

line.

FINISH: tbc
COLOUR: tbc
DIMENSIONS: tbc

QTY: As shown on plan