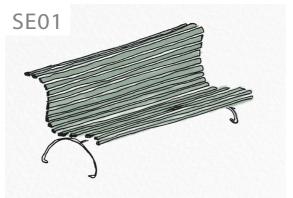

Seat type 01

DESCRIPTION: Aluminium and steel bench

FINISH: Powder coated

COLOUR: tbc

DIMENSIONS: 2000 x 423mm

QTY: 3