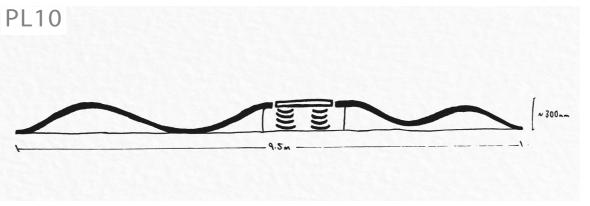

#### Wobble Path

DESCRIPTION: Concrete wavy path with balance

wobble-board in pathway.

FINISH: Exposed aggregate

COLOUR: tbc
DIMENSIONS: 9.5m long

QTY: 1