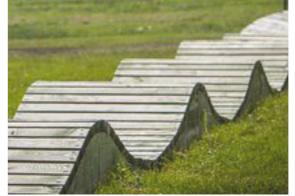

#### Wobble Path

DESCRIPTION: Concrete wavy path with balance

wobble-board in pathway.

FINISH: Exposed aggregate

COLOUR: tbc
DIMENSIONS: 9.5m long

QTY: 1