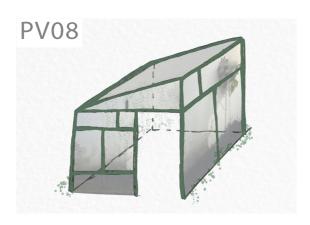

### Cubby 02

DESCRIPTION: Steel frame same as cubby 01.

Has shade cloth to create small conservatory and micro-climate

environment inside.

FINISH: Powder coat and shade cloth

COLOUR: tbc
DIMENSIONS: tbc
QTY: 2