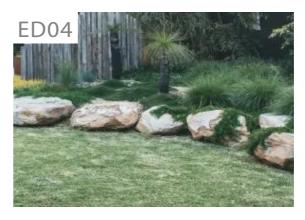

### Boulder edging

DESCRIPTION: Boulder edging

FINISH: tbc COLOUR: tbc DIMENSIONS: tbc

QTY: As shown on plan