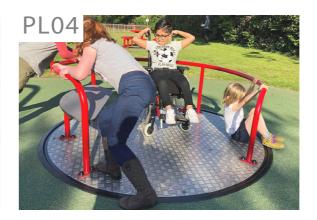

#### Spinner

DESCRIPTION: KOMPAN Wheelchair carousel

FINISH: HPL Deck Plate

COLOUR: TBC

DIMENSIONS: 2080 x 2080 x 700mm

QTY: