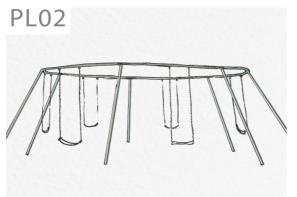

### Circle swing

DESCRIPTION: Custom design 5x swing frame with

belt seats.

FINISH: Powder coat steel

COLOUR: tbc
DIMENSIONS:
QTY: 1