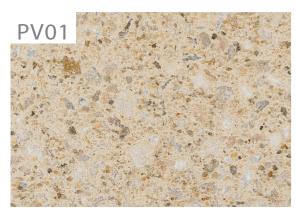

# Paving type 02 - concrete stamp treatment

DESCRIPTION: Stamp pattern in PV01 Concrete.

FINISH: tbc COLOUR: tbc DIMENSIONS: tbc

QTY: As shown on plan