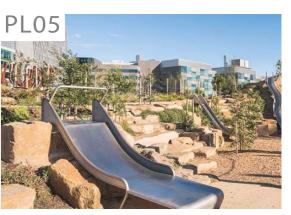

#### Mound slide

DESCRIPTION: Wide mound slide

FINISH: Stainless steel COLOUR: na

DIMENSIONS: 1.5mhigh

QTY: 1