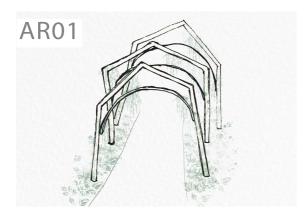

# **CUSTOM FURNITURE ITEMS**

Main Gate

DESCRIPTION: Laser cut steel gate with pressed

flower pattern.

FINISH: tbc COLOUR: tbc DIMENSIONS: tbc

QTY: As shown on plan

Arbour type 01 - Arbour

DESCRIPTION: Steel arbour designed with influence

from inner conservatory structures.

Planting to grow up and over.

FINISH: Powder coat steel

COLOUR: White

DIMENSIONS:

QTY: 1x

Arbour type 02 - with mister

DESCRIPTION: Variation on AR01 including button