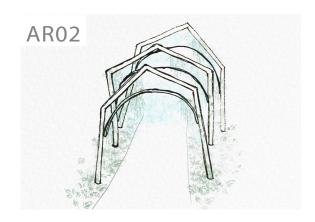

from inner conservatory structures.

Planting to grow up and over.

FINISH: Powder coat steel

COLOUR: White

DIMENSIONS:

QTY: 1x

Arbour type 02 - with mister

DESCRIPTION: Variation on AR01 including button