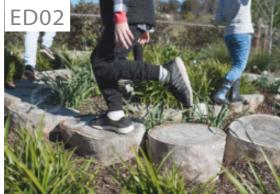

## **EDGING**

### Log stepper edging

DESCRIPTION: Cut log rounds - logs from

Stonnington City Council.

FINISH: tbc
COLOUR: tbc
DIMENSIONS: tbc

QTY: As shown on plan