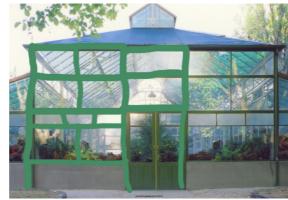

## Cubby 01

DESCRIPTION: Steel frame, designed to mimic the

conservatory heritage of the park. Set within garden for plants to grow

up and over.

FINISH: Powder coat

COLOUR: tbc
DIMENSIONS: tbc
QTY: 1

### Cubby 02

DESCRIPTION: Steel frame same as cubby 01.

Has shade cloth to create small conservatory and micro-climate

environment inside.

FINISH: Powder coat and shade cloth

COLOUR: tbc
DIMENSIONS: tbc
QTY: 2