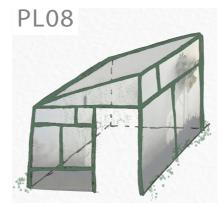

## Cubby 01

\* D&C Item - see custom pages for

details

Cubby 02

\* D&C Item - see custom pages for

details

## Cubby 01

DESCRIPTION: Steel frame, designed to mimic the

conservatory heritage of the park. Set within garden for plants to grow

up and over.

FINISH: Powder coat

COLOUR: tbc
DIMENSIONS: tbc
QTY: 1