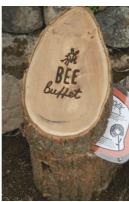

### Log stepper edging

DESCRIPTION: Cut log rounds - logs from

Stonnington City Council.

FINISH: tbc
COLOUR: tbc
DIMENSIONS: tbc

QTY: As shown on plan

## Log edging & seating

DESCRIPTION: Log - logs from Stonnington City

Council.

FINISH: tbc
COLOUR: tbc
DIMENSIONS: 125mm

QTY: As shown on plan