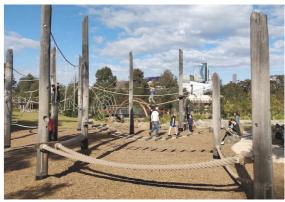

#### **CLIMBING STRUCTURE**

DESCRIPTION: Rolled steel frame with Kaebel

Leisure climbing rope play. Ninja climber, 3d cube, tall and small money bars and balance rope

FINISH: crossing.

COLOUR: Powder coat steel