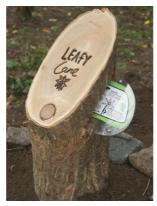

### Log stepper edging

DESCRIPTION: Cut log rounds - logs from

Stonnington City Council.

FINISH: tbc
COLOUR: tbc
DIMENSIONS: tbc

QTY: As shown on plan

## Log edging & seating

DESCRIPTION: Log - logs from Stonnington City

Council.

FINISH: tbc
COLOUR: tbc
DIMENSIONS: 125mm

QTY: As shown on plan