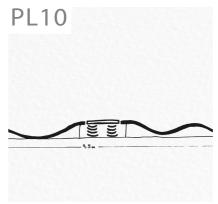

#### Wobble Path

\* D&C Item - see custom pages for details

#### Wobble Path

DESCRIPTION: Concrete wavy path with balance

wobble-board in pathway.

FINISH: Exposed aggregate

COLOUR: tbc
DIMENSIONS: 9.5m long

QTY: 1