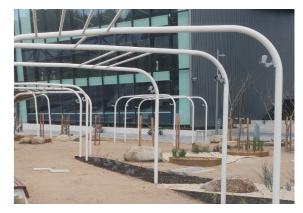

# **CUSTOM FURNITURE ITEMS**

Main Gate

DESCRIPTION: Laser cut steel gate with pressed

flower pattern.

FINISH: tbc COLOUR: tbc DIMENSIONS: tbc

QTY: As shown on plan

Arbour type 01 - Arbour

DESCRIPTION: Steel arbour designed with influence

from inner conservatory structures.

Planting to grow up and over.

FINISH: Powder coat steel

COLOUR: White

DIMENSIONS:

QTY: 1x

Arbour type 02 - with mister

DESCRIPTION: Variation on AR01 including button