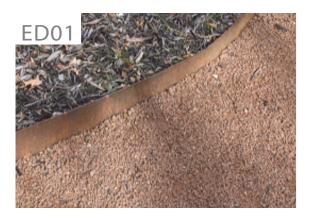

## **EDGING**

#### Steel edge

DESCRIPTION: Corten steel edge
FINISH: Weathered
COLOUR: Corten - oxidised
DIMENSIONS: 2.5mm Gauge
QTY: As shown on plan