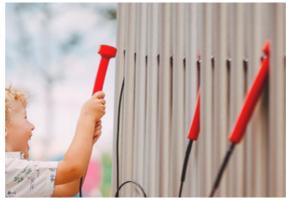

#### Music Fence

\* D&C Item - see custom pages for details

#### Music fence

DESCRIPTION: Musical chimes integrated into fence

line.

FINISH: tbc
COLOUR: tbc
DIMENSIONS: tbc

QTY: As shown on plan