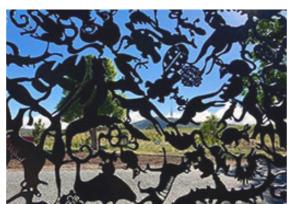

# **CUSTOM FURNITURE ITEMS**

Main Gate

DESCRIPTION: Laser cut steel gate with pressed

flower pattern.

FINISH: tbc COLOUR: tbc DIMENSIONS: tbc

QTY: As shown on plan

Arbour type 01 - Arbour

DESCRIPTION: Steel arbour designed with influence