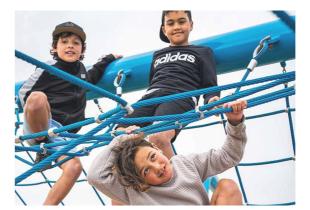

#### **CLIMBING STRUCTURE**

DESCRIPTION: Rolled steel frame with Kaebel

Leisure climbing rope play. Ninja climber, 3d cube, tall and small money bars and balance rope

FINISH: crossing.

COLOUR: Powder coat steel