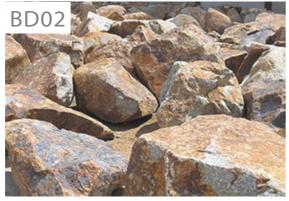

FINISH: na COLOUR: na

DIMENSIONS: 400-450mm h
QTY: As shown on plan

Boulder type 03 - granite floater

DESCRIPTION: Granite round boulder

FINISH: na COLOUR: na

DIMENSIONS: 300-1200mm

QTY: As shown on plan

Boulder type 04 - Volcanic