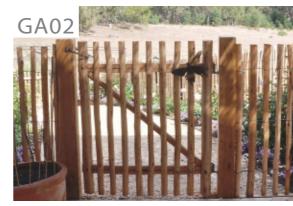

#### Fencing

DESCRIPTION: Wattle and Wire Fence
FINISH: Tea Tree with timber posts

COLOUR: na DIMENSIONS: tbc

QTY: As shown on plan

Gate 01 - main gate

\* D&C Item - see custom pages for details

Gate 02 - secondary gate

DESCRIPTION: Wattle and wire gate

FINISH: tbc COLOUR: tbc DIMENSIONS: tbc

QTY: As shown on plan

Arbour type 01 - Arbour

\* D&C Item - see custom pages for details

Arbour type 02 - with mister

\* D&C Item - see custom pages for details