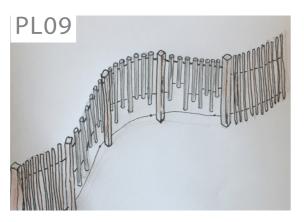

#### Wobble Path

DESCRIPTION: Concrete wavy path with balance

wobble-board in pathway.

FINISH: Exposed aggregate

COLOUR: tbc
DIMENSIONS: 9.5m long

QTY: 1