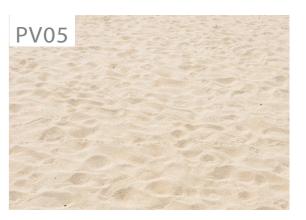

## Paving type 04 - sand pit fossil

DESCRIPTION: Moulded glass reinforced concrete in

seed pod shapes.

FINISH: tbc COLOUR: tbc DIMENSIONS: tbc

QTY: As shown on plan

Paving type 05 - Sand

DESCRIPTION: Triple washed sand pit sand

FINISH: Triple washed

COLOUR: White DIMENSIONS: tbc

QTY: As shown on plan