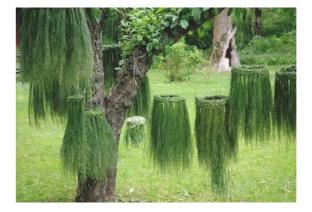

### **GARDEN BED TYPE 01**

- A VARIETY OF PLANTS WITH A FOCUS OF TEXTURAL AND SENSORY PLANTS.
- PLANTS WITH LEAVES OR SEEDS TH INSPIRE CURIOSITY.
- UNUSUAL PLANTS TO DISCOVER AND LEARN ABOUT.

GB02