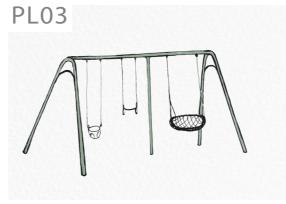

## Triple swing

DESCRIPTION: Custom design steel frame with

ripple swing with basket, toddler & FIN

trapeze.

FINISH: Powder coat steel

COLOUR: ti DIMENSIONS: QTY: 1