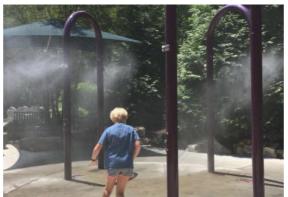

DESCRIPTION: Wattle and wire gate

FINISH: tbc COLOUR: tbc DIMENSIONS: tbc

QTY: As shown on plan

Arbour type 01 - Arbour

\* D&C Item - see custom pages for details

Arbour type 02 - with mister

\* D&C Item - see custom pages for details

from inner conservatory structures.

Planting to grow up and over.

FINISH: Powder coat steel

COLOUR: White

DIMENSIONS:

QTY: 1x

Arbour type 02 - with mister

DESCRIPTION: Variation on AR01 including button

operated mister.

FINISH: Powder coat steel

COLOUR: White

DIMENSIONS:

QTY: 1x

Notes:

Water spray lands on below concrete or adjacent garden beds. Concrete to have slip resistant finish. Water slopes to drainage point or to passive irrigation of garden beds to avoid pooling. Garden bed planting to be tolerant of varying levels of water supply.