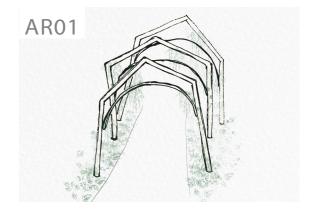

DESCRIPTION: Wattle and wire gate

FINISH: tbc COLOUR: tbc DIMENSIONS: tbc

QTY: As shown on plan

Arbour type 01 - Arbour

\* D&C Item - see custom pages for details

Arbour type 02 - with mister

\* D&C Item - see custom pages for details

# **CUSTOM FURNITURE ITEMS**

Main Gate

DESCRIPTION: Laser cut steel gate with pressed

flower pattern.

FINISH: tbc COLOUR: tbc DIMENSIONS: tbc

QTY: As shown on plan

Arbour type 01 - Arbour

DESCRIPTION: Steel arbour designed with influence

from inner conservatory structures.

Planting to grow up and over.

FINISH: Powder coat steel

COLOUR: White

DIMENSIONS:

QTY: 1x

Arbour type 02 - with mister

DESCRIPTION: Variation on AR01 including button