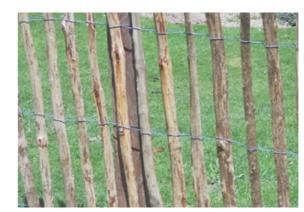

#### Fencing

DESCRIPTION: Wattle and Wire Fence
FINISH: Tea Tree with timber posts

COLOUR: na DIMENSIONS: tbc

QTY: As shown on plan

Gate 01 - main gate

\* D&C Item - see custom pages for details

Gate 02 - secondary gate