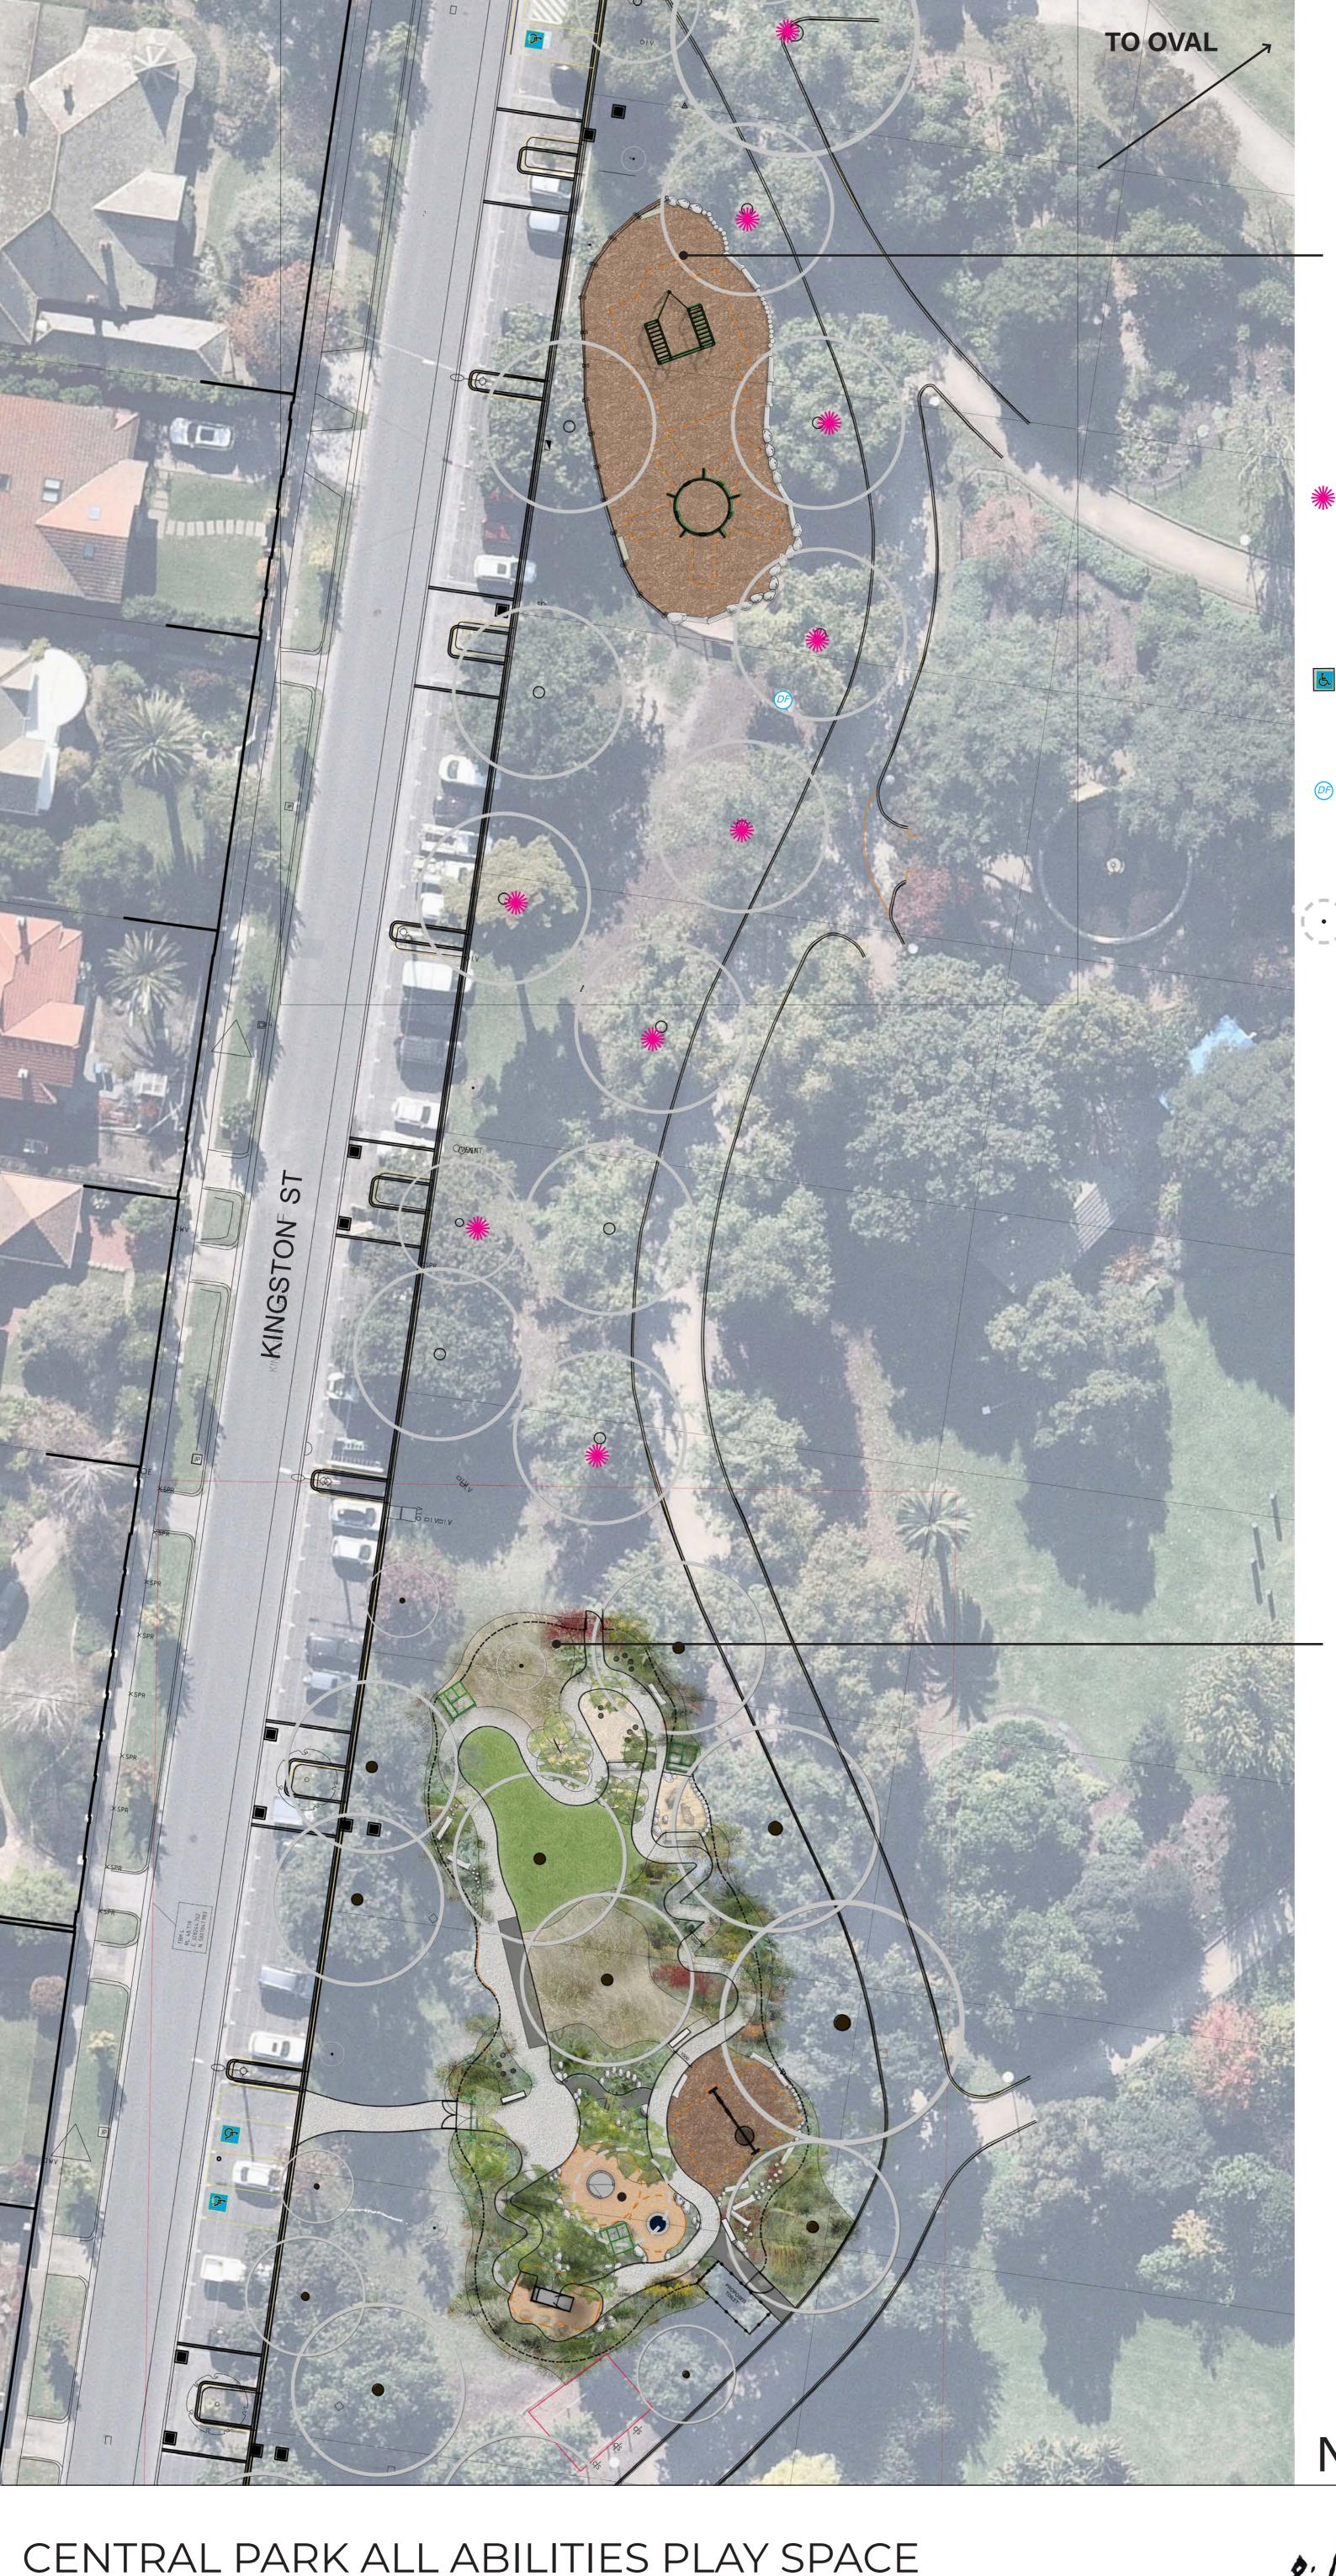

FINAL CONCEPT PLAN

## **NORTHERN PLAY SPACE**

- CHALLENGING PLAY
- CLIMBING FRAME
- CIRCULAR SWINGSET

SEE PAGE 03 FOR BLOWUP PLAN

- \*\* TREE DISCOVERY NODES
  INTERPRETATION AND DISCOVERY
  POINTS CONNECTING THE TWO
  PLAYSPACES.
- DDA PARKING BAYS

  2x EXISTING NORTHERN PLAYSPACE

  2X PROPOSED MAIN PLAYSPACE
- EXISTING DRINK FOUNTAINADDITION OF BOULDER STEP FOR EASY ACCESS TO CHILDREN
- EXISTING TREE TO BE REMOVED
  REMOVAL DUE TO POOR HEALTH.

## SOUTHERN PLAY SPACE

- FULLY FENCED
- PLAYSPACE WITHIN A GARDEN
- ACTIVE AND PHYSICAL PLAY
- PASSIVE AND SENSORY PLAY
- CUBBIES AND REFUGE POINTS
- TOILET ADJACENT
- ADDITIONAL DDA PARKING BAYS

SEE PAGE 02 FOR BLOW UP PLAN