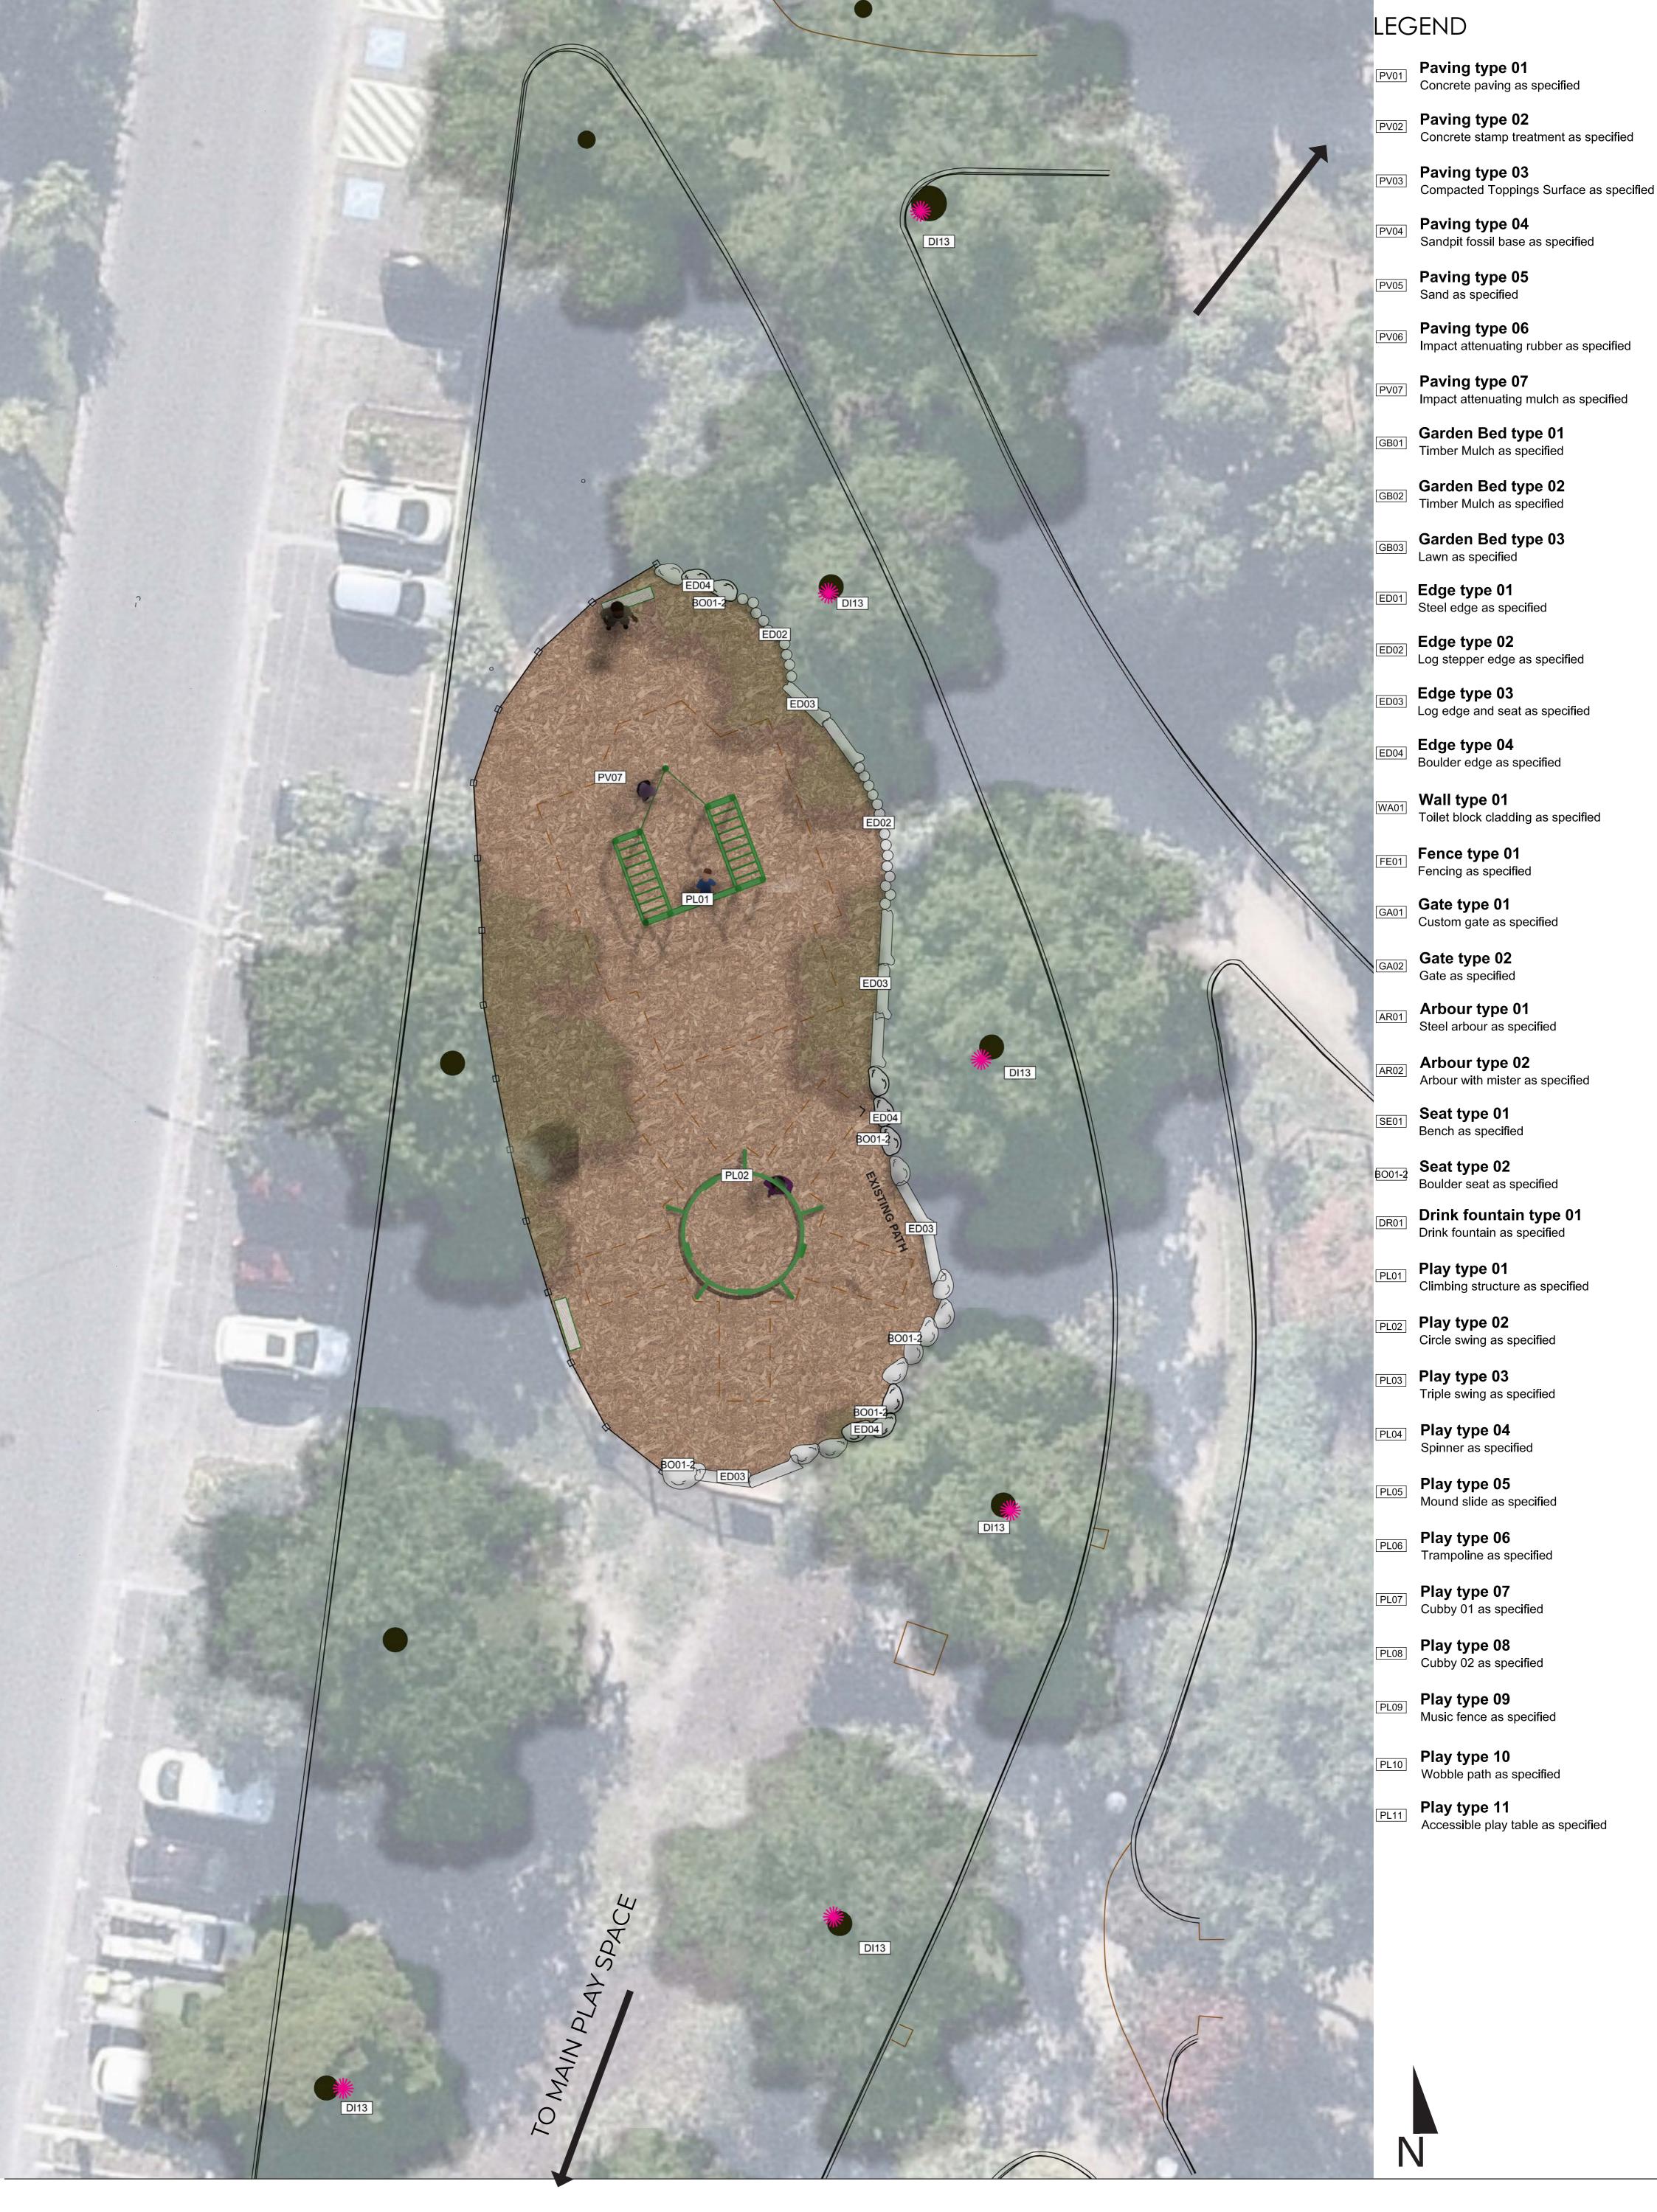

## **NORTHERN PLAY SPACE**

- CHALLENGING PLAY
- CLIMBING FRAME
- CIRCULAR SWINGSET

SEE PAGE 03 FOR BLOWUP PLAN

- \*\* TREE DISCOVERY NODES
  INTERPRETATION AND DISCOVERY
  POINTS CONNECTING THE TWO
  PLAYSPACES.
- DDA PARKING BAYS

  2x EXISTING NORTHERN PLAYSPACE

  2X PROPOSED MAIN PLAYSPACE
- EXISTING DRINK FOUNTAINADDITION OF BOULDER STEP FOR EASY ACCESS TO CHILDREN
- EXISTING TREE TO BE REMOVED
  REMOVAL DUE TO POOR HEALTH.