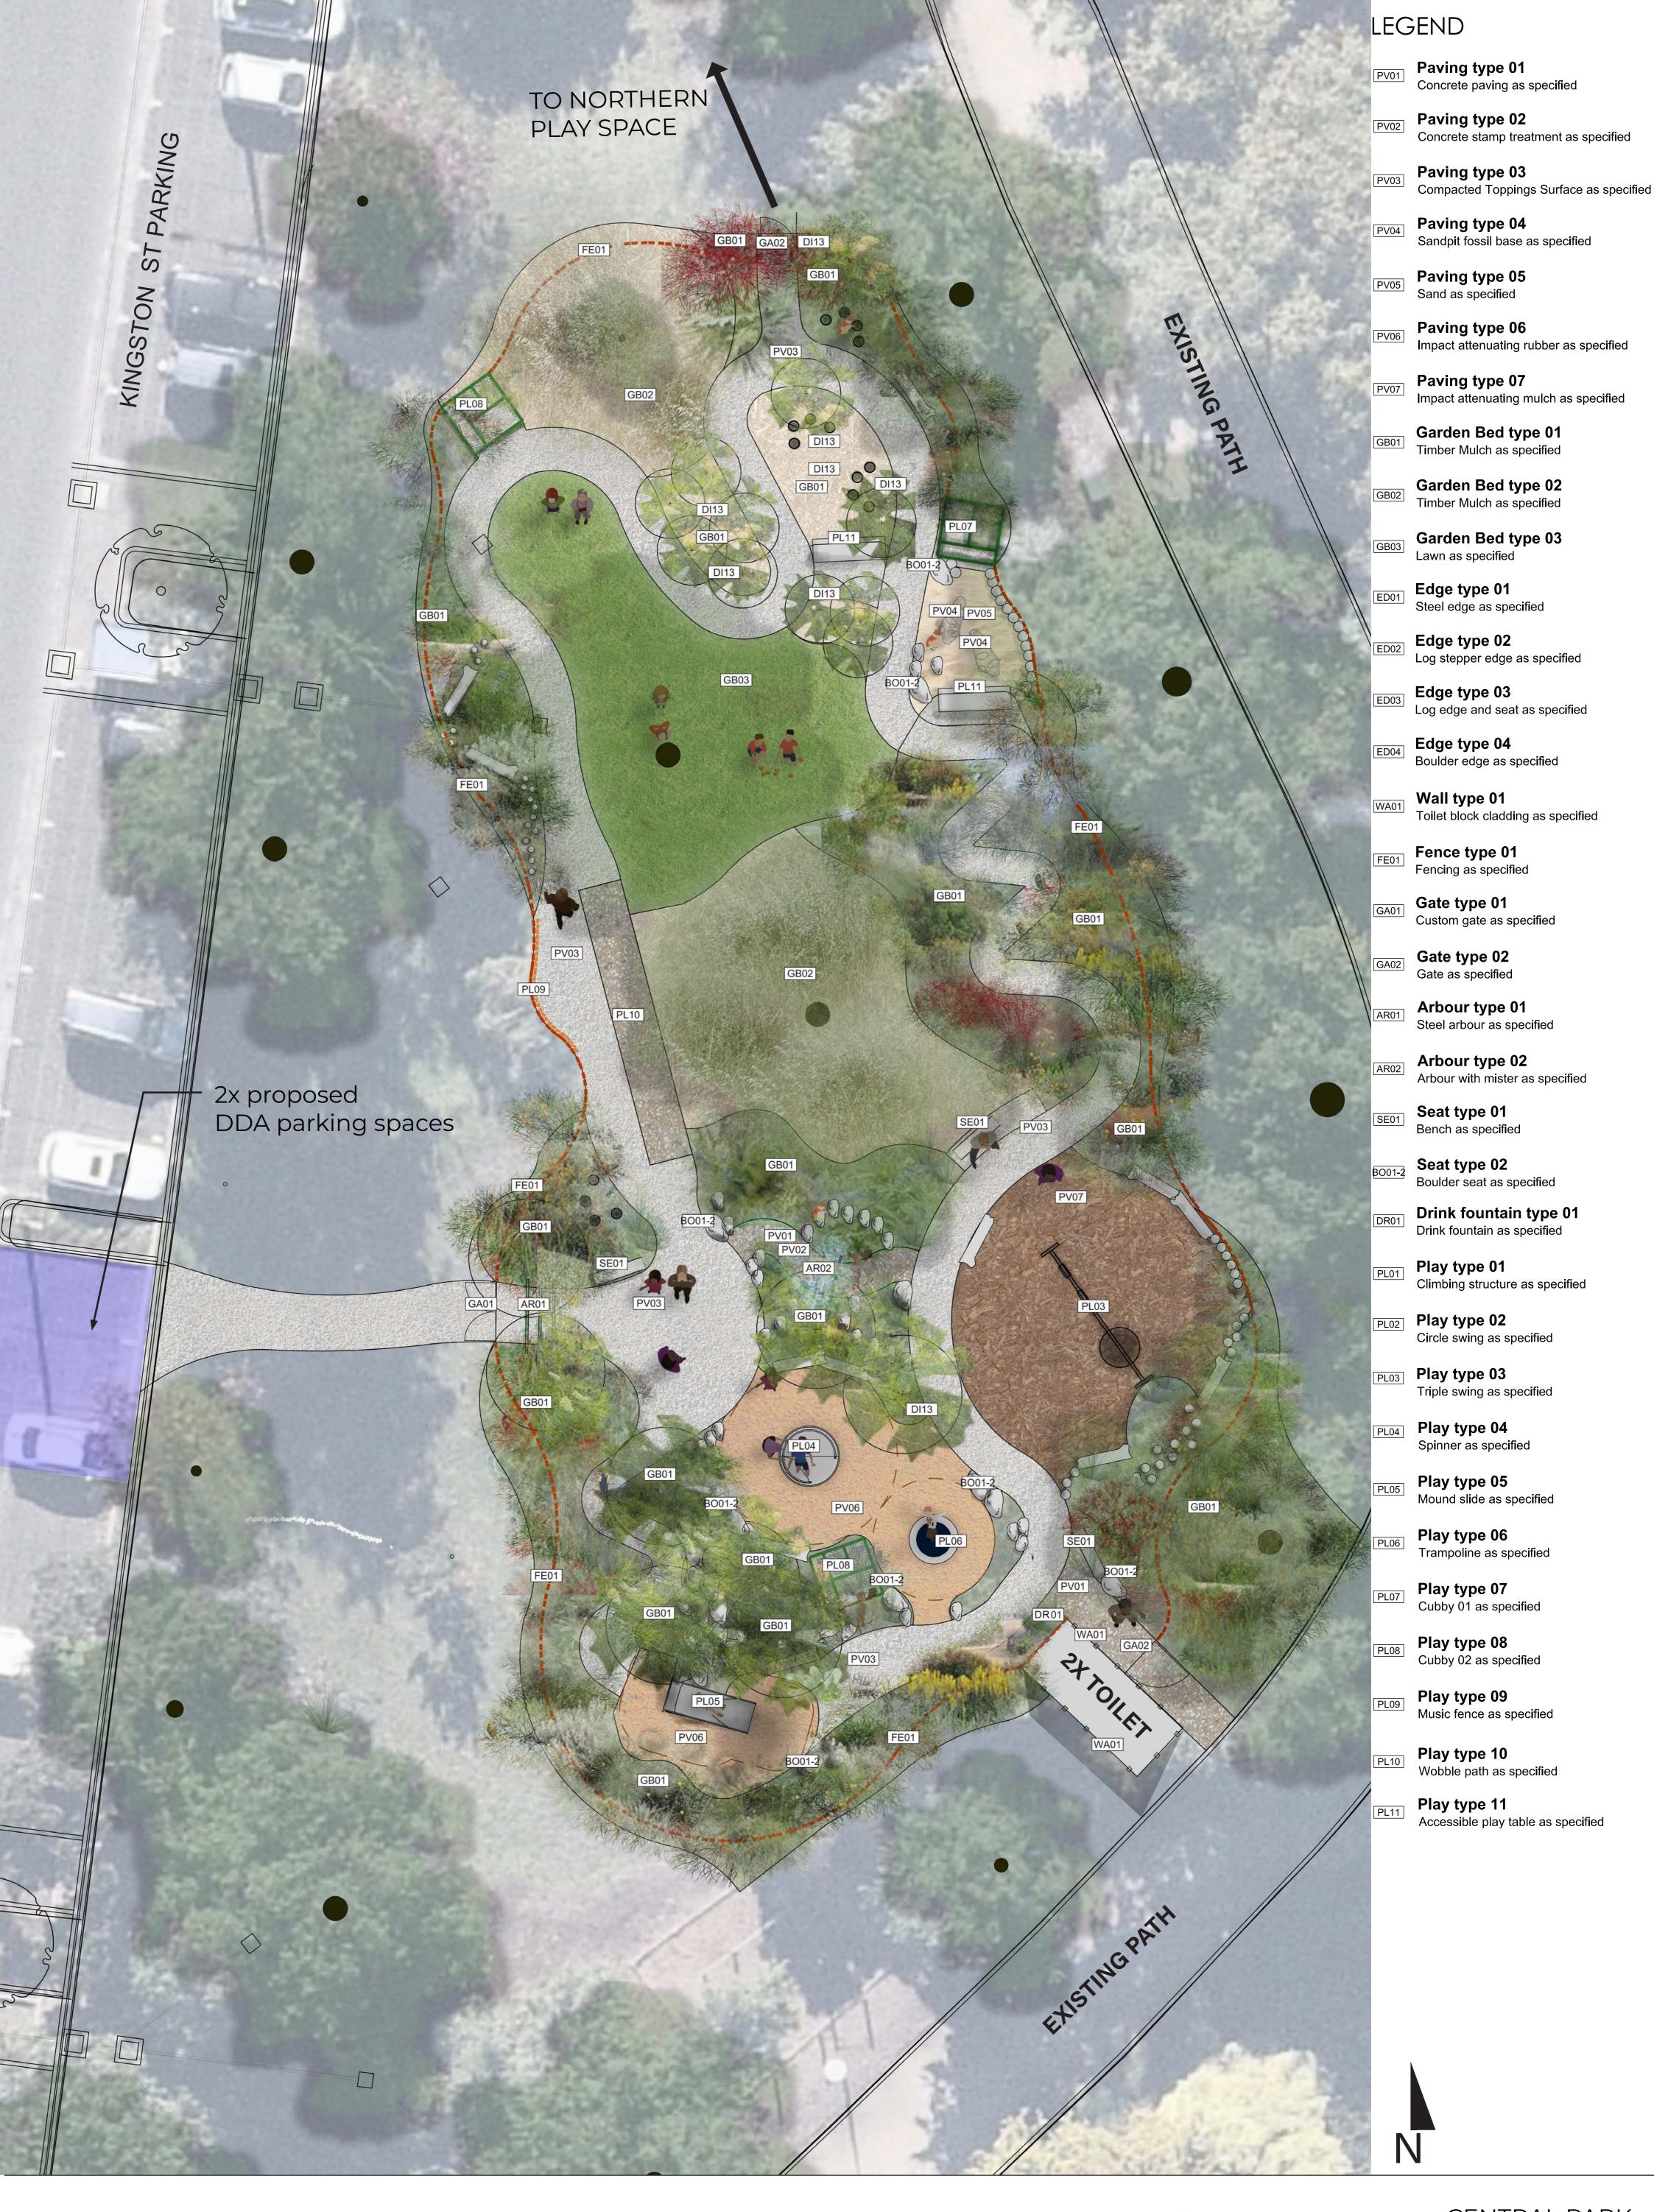

## SOUTHERN PLAY SPACE

- FULLY FENCED
- PLAYSPACE WITHIN A GARDEN
- ACTIVE AND PHYSICAL PLAY
- PASSIVE AND SENSORY PLAY
- CUBBIES AND REFUGE POINTS
- TOILET ADJACENT
- ADDITIONAL DDA PARKING BAYS

SEE PAGE 02 FOR BLOW UP PLAN